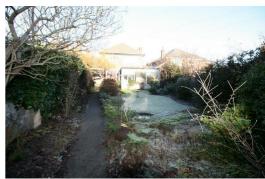

The rear garden is laid to lawn with a small pond and pedestrian access to Mariners Road. There is also parking and a driveway access to the garage.

Following a scheme of refurbishment, this property is well suited to a family.

# Rear Garden

Laid to lawn, patio area, established borders stocked with shrubs, bushes and trees, small pond, gate allowing access to Mariners Road