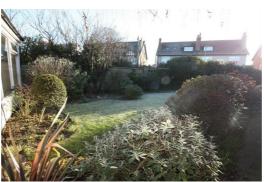

The rear garden is laid to lawn with a small pond and pedestrian access to Mariners Road. There is also parking and a driveway access to the garage.

Following a scheme of refurbishment, this property is well suited to a family.

# Rear Garden

Laid to lawn, patio area, established borders stocked with shrubs, bushes and trees, small pond, gate allowing access to Mariners Road