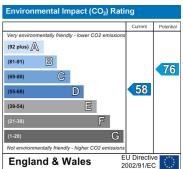

diator

### Bedroom 2

14'1" x 11'1" (4.3 x 3.4)

Glazed window to rear, fitted dressing table with overhead cupboards, fitted wardrobes, radiator

# Bedroom 3

13'9" x 7'10" (4.2 x 2.4)

Lead light window to front, fitted wardrobes x 2, wall mounted Baxi boiler

# Bathroom

7'6" x 6'10" (2.3 x 2.1)

Frosted window to rear, panelled bath with shower over, pedestal wash basin, cylinder housed in fitted cupboard, fully tiled walls

# W/C

Frosted window to side, low level W/C, fully tiles walls

# Garage

Approached via wooden doors

# Rear Garden

Laid to lawn, patio area, established borders stocked with shrubs, bushes and trees, small pond, gate allowing access to Mariners Road

# Front Garden

Laid to lawn, established borders with well stocked shrubs and bushes, block paved driveway





3 Burbo Crescent