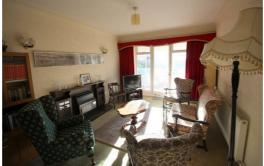

# Through Lounge/Dining room

30'6" x 11'1" (9.3 x 3.4)

Feature lead light front window with transoms, gas fire, radiator x 2, glazed door to sun room