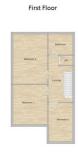

This well proportioned accommodation, which benefits from central heating, comprises of hallway, Thru-Lounge/Dining Room, Sun Room, kitchen/diner (or Morning Room), to the ground floor. To the first floor there are 3 bedrooms, a family bathroom and WC.

# Landing

Frosted window to side, loft access

# Bedroom 1

15'1" x 11'1" (4.6 x 3.4)

Lead light window to front, fitted dressing table with cupboards below, fitted wardrobes, radiator

### Bedroom 2

14'1" x 11'1" (4.3 x 3.4)

Glazed window to rear, fitted dressing table with overhead cupboards, fitted wardrobes, radiator

# Bedroom 3

13'9" x 7'10" (4.2 x 2.4)

Lead light window to front, fitted wardrobes x 2, wall mounted Baxi boiler

# Bathroom

7'6" x 6'10" (2.3 x 2.1)

Frosted window to rear, panelled bath with shower over, pedestal wash basin, cylinder housed in fitted cupboard, fully tiled walls

# W/C

Frosted window to side, low level W/C, fully tiles walls