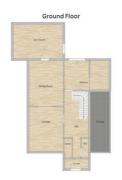

This well proportioned accommodation, which benefits from central heating, comprises of hallway, Thru-Lounge/Dining Room, Sun Room, kitchen/diner (or Morning Room), to the ground floor. To the first floor there are 3 bedrooms, a family bathroom and WC.

### porch

7'2" x 3'7" (2.2 x 1.1)

Glazed front door, tiled floor

# Hall

15'1" x 7'10" (4.6 x 2.4)

Fitted cupboard, radiator, stairs to first floor

#### W/C

Frosted window, low level W/C, pedestal wash basin

# Through Lounge/Dining room

30'6" x 11'1" (9.3 x 3.4)

Feature lead light front window with transoms, gas fire, radiator x 2, glazed door to sun room

### Sun Room

15'5" x 12'5" (4.7 x 3.8)

Glazed windows, tiled floor, glazed door to garden

# Morning Room

13'1" x 7'10" (4.0 x 2.4)

Radiator, French doors to garden,

### Kitchen

9'2" x 6'6" (2.8 x 2.0)

Glazed window to rear, Range of high and low level units, stainless steel sink with drainer, space for cooker, plumbing for washing machine, radiator