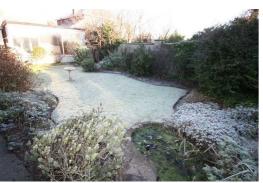

The rear garden is laid to lawn with a small pond and pedestrian access to Mariners Road. There is also parking and a driveway access to the garage.

Following a scheme of refurbishment, this property is well suited to a family.

# Rear Garden

Laid to lawn, patio area, established borders stocked with shrubs, bushes and trees, small pond, gate allowing access to Mariners Road