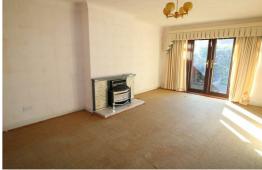

# Lounge

18'7" x 11'10" (5.68 x 3.62)

A good sized lounge with patio doors to the rear garden.