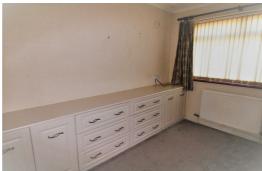

#### **Bedroom Two**

10'11" x 7'10" (3.34 x 2.40)

Double glazed window to front. Fitted drawers.