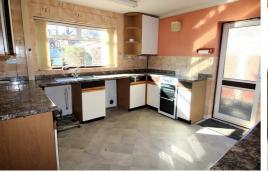

#### Kitchen

12'0" x 11'8" (3.67 x 3.56)

Double glazed window to rear. Door opening on to the driveway. Fitted with a range of base and wall units. Stainless steel sink unit.