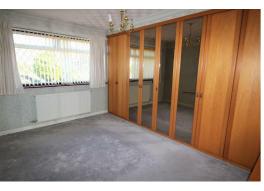

## **Bedroom One**

13'5" x 9'1" (4.10 x 2.79)

Double glazed window to front. Fitted wardrobes.