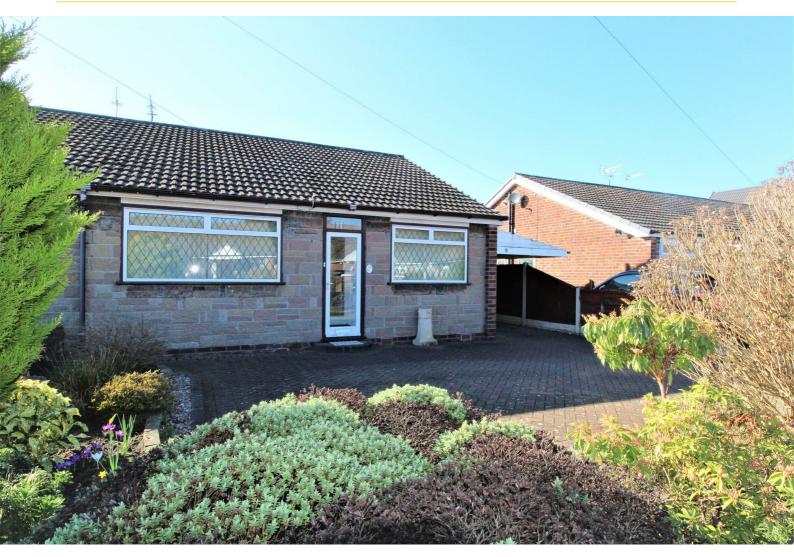

# 9 Sandringham Road, Liverpool, Merseyside L37 6EG

Guide Price £235,000

BERKELEY SHAW FORMBY are delighted to market this TWO BEDROOM SEMI DETACHED BUNGALOW set in lovely gardens and with a single garage and driveway parking. IN NEED OF MODERNISATION so a buyer can add their own stamp!! BE QUICK TO VIEW THIS PROPERTY!!

## Garden and Garage

Single garage with up and over door. A well maintained rear garden that is mainly laid to lawn with mature shrubs and boarders.