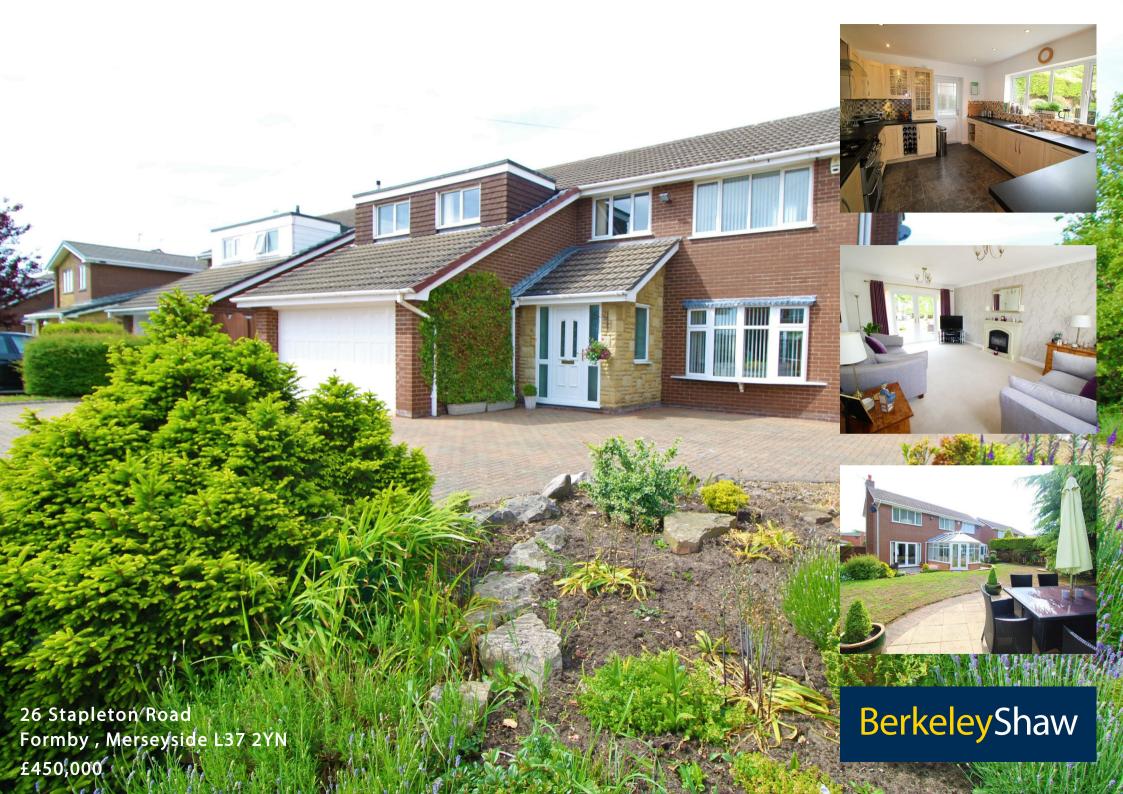

### Lounge

18'4" x 12'0" (5.60 x 3.66)

A light and airy lounge offering a double aspect with double glazed windows to the front and rear. Feature electric fire with surround.

# Kitchen Dining Room

 $11'0" \times 10'8" + 11'10" \times 10'7" (3.36 \times 3.27 + 3.62 \times 3.23)$ 

An open plan kitchen dining room fitted with a lovely range of wood effect base and wall units with complimenting work surfaces over incorporating stainless steel sink unit. Freestanding Range style cooker. Built in dish washer and under counter fridge and freezer. Karndene tiled flooring to the kitchen. Wood flooring to the dining area. Double glazed window to rear, over looking the rear garden and doors opening to the conservatory. Door to side porch.

### Garden

The garden is to the rear and side of the property and is laid to lawn with lovely patio areas for sitting out. Two garden sheds for storage.

# **Parking**

There is ample driveway parking to the front of the property for several cars.