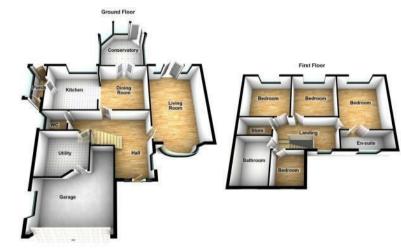

#### **Entrance Hallway**

A spacious entrance hall offering plenty of storage. A spacious landing with doors off to all bedrooms and Karndene flooring. Stairs to the firs floor. Doors off to family bathroom. the lounge, kitchen, WC and utility area.

### Lounge

18'4" x 12'0" (5.60 x 3.66)

A light and airy lounge offering a double aspect with double glazed windows to the front and rear. Feature electric fire with surround.

# Kitchen Dining Room

 $11'0" \times 10'8" + 11'10" \times 10'7" (3.36 \times 3.27 + 3.62 \times 3.23)$ 

An open plan kitchen dining room fitted with a lovely range of wood effect base and wall units with complimenting work surfaces over incorporating stainless steel sink unit. Freestanding Range style cooker. Built in dish washer and under counter fridge and freezer. Karndene tiled flooring to the kitchen. Wood flooring to the dining area. Double glazed window to rear, over looking the rear garden and doors opening to the conservatory. Door to side porch.

# Conservatory

14'2" x 9'10" (4.33 x 3.00)

With double glazed windows to three sides and door opening on to the rear garden. Wooden flooring. Radiator.

# **Garage and Utility Room**

15'5" x 13'4" (4.71 x 4.08)

Double garage with utility room to the rear. Up and over door. Tiled floor and Vailliant boiler in the utility room.

#### First Floor

#### **Bedroom One**

14'5" x 11'11" (4.40 x 3.65)

Double glazed window to rear. Built in wardrobes. Radiator. Door to en suite shower room.

#### **Shower Room**

En suite fitted with a walk in shower, hand wash basin and WC. Double glazed obscured window to front. Heated towel rail. Tiled floor.

# **Bedroom Two**

11'11" x 10'9" (3.64 x 3.29)

Double glazed window to rear. radiator. Built in wardrobes.

#### **Bedroom Three**

11'1" x 10'9" (3.4 x 3.29)

Double glazed window to rear. Radiator.

# Family Bathroom

10'8" x 7'8" (3.26 x 2.36)

Fitted with a modern suite comprising bath, shower cubicle, hand wash basin and WC. Double glazed obscured window to front.