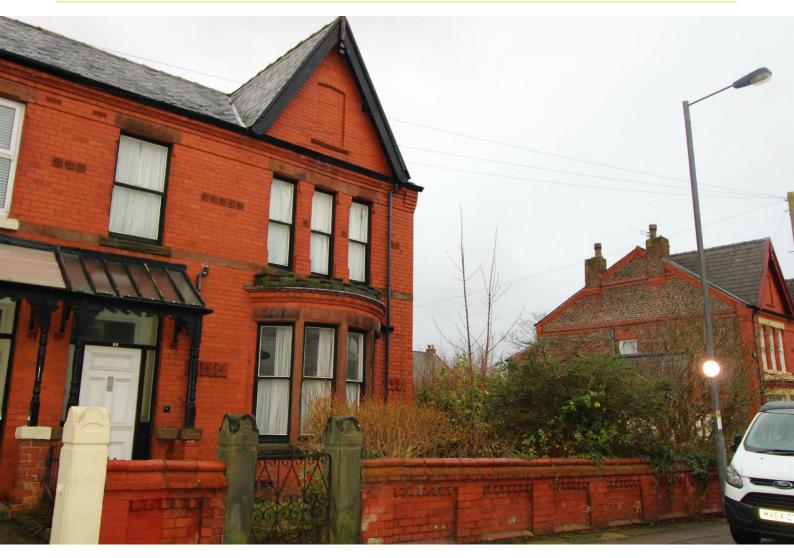

## Myers Road West, Liverpool, Merseyside L23 ORU

Guide Price £235,000

"LAST CHANCE TO VIEW" on Saturday 6 June. Please contact the office 0151 924 6000 to arrange a viewing. For sale by Online Auction 8th June 2020.

Berkeley Shaw are pleased to present this exceptional REFURBISHMENT OPPORTUNITY and are inviting offers in Excess of £235,000.

This 4 Bedroom Semi-detached property is a sizeable property which provides excellent potential for a family home. To the ground floor there is an entrance hallway leading to a large living room, dining room, family room, kitchen, utility room and bathroom. To the first floor there is a landing leading to 4 bedrooms and 2 bathrooms. There is also a cellar accessed to the rear of the property providing additional storage/working space.