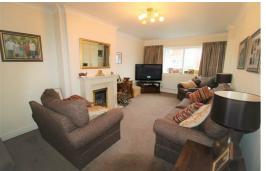

#### Lounge

21'0" x 10'11" (6.42 x 3.33)

With double glazed window to front and feature gas fire. Stairs to the first floor. Radiator.