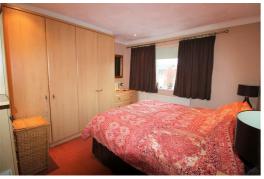

# Bedroom One

11'3" x 10'11" (3.45 x 3.34)

Double glazed window to front. Fitted with a range of fitted wardrobes and bedroom furniture.

#### **Bedroom Two**

10'11" x 7'7" (3.33 x 2.32)

Double glazed window to rear. Radiator.

#### **Bedroom Three**

8'8" x 8'0" (2.65 x 2.45)

Double glazed window to front. Radiator.

#### **Bedroom Four**

7'11" x 7'6" (2.42 x 2.31)

Double glazed window to rear. Radiator.