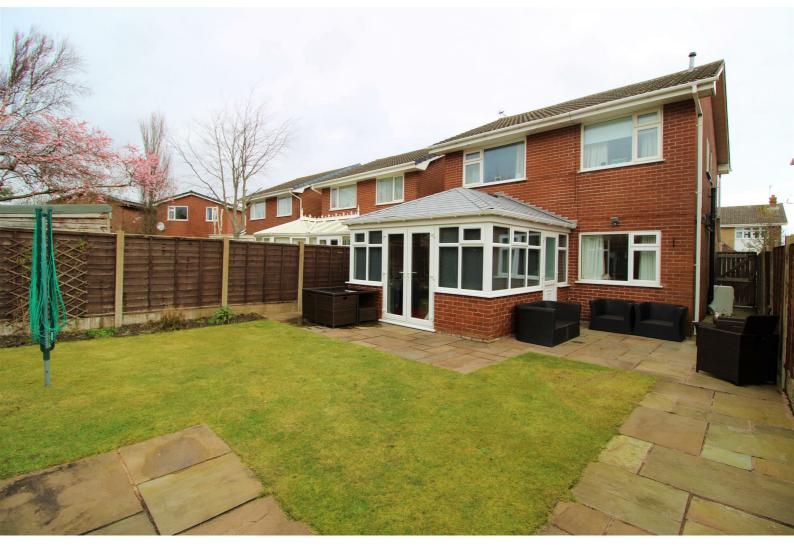

# 11 Elvington Road, Liverpool, Merseyside L38 9AN

Guide Price £270,000

BERKELEY SHAW are pleased to offer for sale this FOUR BEDROOM detached family home, situated within this popular residential area with HIGHTOWN. The property offers spacious and extended family living accommodation that comprises entrance hallway, lounge, dining room, utility room, ground floor WC, open plan kitchen living room that opens on to the rear garden, four bedrooms and family bathroom. The gardens are well maintained and laid mainly to lawn with patio area for sitting out and useful garden shed. An early viewing is advised to avoid disappointment.

#### Garden

The rear garden is mainly laid to lawn, with patio area for sitting out. Useful garden shed.