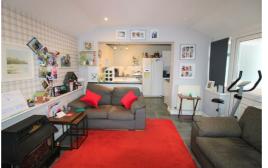

# Open Plan Kitchen Living Room

12'4" x 12'2" + 10'10" x 7'7" (3.78 x 3.73 + 3.32 x 2.33)

An extended kitchen living space that is fitted with a range of base and wall units with work surfaces over incorporating sink unit. Built in double oven, gas hob and extractor hood. The living area has double glazed windows and doors that open on the the patio area of the rear garden. Gas fire. Radiator.