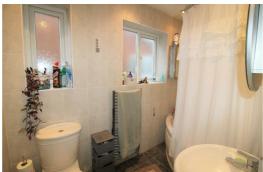

#### Family Bathroom

8'4" x 4'10" (2.56 x 1.49)

Fitted with a suite comprising corner bath with electric shower over, hand wash basin and WC. Two double glazed obscured windows to side. Tiled walls and flooring. Heated towel rail.