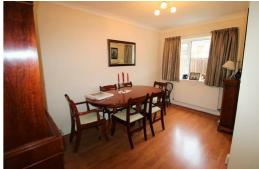

#### **Dining Area**

12'9" x 7'10" (3.89 x 2.39)

Open from the hallway and open again to the lounge. Door to kitchen living room. Double glazed window to rear. Laminate flooring. Radiator.