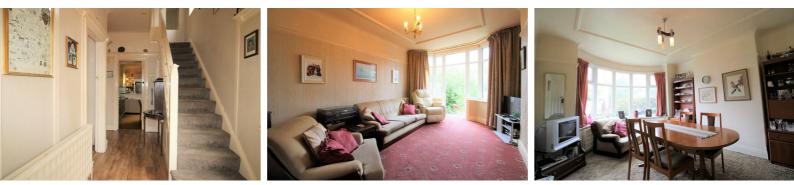

This sought after cul-de-sac just a short walk to the local amenities of bars, restaurants, health care facilities, and of course the very popular schools.

The property comprises a driveway to a garage, porch, entrance hall, two reception rooms, kitchen diner, utility room to the ground floor. To the first floor there are 3 bedrooms and bathroom.

#### Front Reception Room

15'1" x 12'5" (4.6 x 3.8) UPVC Double Glazed Window (Bay), Radiator,

#### **Rear Reception Room**

16'8" x 7'10" (5.1 x 2.4) UPVC Double Glazed door to rear, Radiator