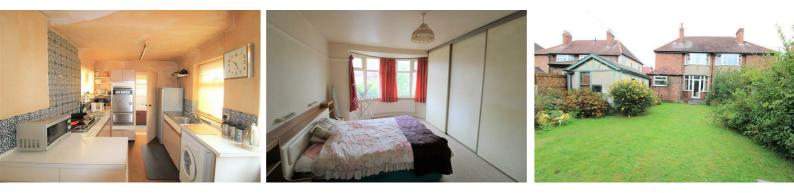

#### **Kitchen**

#### 16'8" x 7'10" (5.1 x 2.4)

Assortment of Wall and Base Units with electric oven, gas hob, stainless steel sink with mixer tap, partly tiled, radiator, UPVC Double Glazed Windows x 3.

#### **Bedroom 1**

15'1" x 11'9" (4.6 x 3.6) UPVC Double Glazed Window, Radiator, Built in Wardrobe

#### Bedroom 2

16'4" x 10'2" (5 x 3.1) UPVC Double Glazed Window, Radiator, Wardrobe

**Bedroom 3** 9'6" x 7'2" (2.9 x 2.2) UPVC Double Glazed Window, Radiator,

Bathroom

#### **Outside Space**

To the front there is a driveway, lawned area, shrubs and access to garage through side.

To the rear there are mature gardens, are laid to lawn in part,

hist every attempt has been made to ensure the accuracy of the floop(at costained here, measurements doors, windows, sooms and any other terms are approximate and no responsibility is saken for any ensomission or mis-statement. This place is for italizative purposes only and should be used as such by any societive purchases. The since is unless than a how more there is not and no our purpose accuracy purchases. The since is unless many adjustment should be used and no our purpose accuracy purchases. The since is unless many adjustment should be not been stated and no our purpose.