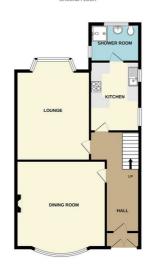

This sought after cul-de-sac just a short walk to the local amenities of bars, restaurants, health care facilities, and of course the very popular schools.

The property comprises a driveway to a garage, porch, entrance hall, two reception rooms, kitchen diner, utility room to the ground floor. To the first floor there are 3 bedrooms and bathroom.

### Porch

#### Hallway

#### Front Reception Room

15'1" x 12'5" (4.6 x 3.8) UPVC Double Glazed Window (Bay), Radiator,

#### **Rear Reception Room**

16'8" x 7'10" (5.1 x 2.4) UPVC Double Glazed door to rear, Radiator

#### **Kitchen**

#### Shower/Utility Room