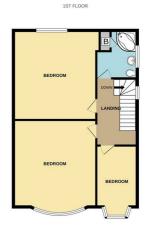

This sought after cul-de-sac just a short walk to the local amenities of bars, restaurants, health care facilities, and of course the very popular schools.

The property comprises a driveway to a garage, porch, entrance hall, two reception rooms, kitchen diner, utility room to the ground floor. To the first floor there are 3 bedrooms and bathroom.

#### **Bedroom 1**

15'1" x 11'9" (4.6 x 3.6) UPVC Double Glazed Window, Radiator, Built in Wardrobe

#### Bedroom 2

16'4" x 10'2" (5 x 3.1) UPVC Double Glazed Window, Radiator, Wardrobe

**Bedroom 3** 9'6" x 7'2" (2.9 x 2.2) UPVC Double Glazed Window, Radiator,

Bathroom

#### 8'10" x 7'2" (2.7 x 2.2)

Partly tiled, 2 timber windows, low level WC, Bath, Pedestal Wash basin,