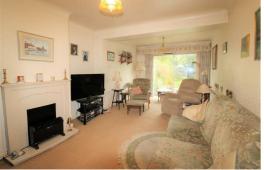

# **Rear Reception Room**

20'4" x 10'9" (6.2 x 3.3)

Electric fire with surround, radiator, aluminium framed double glazed patio doors to rear.