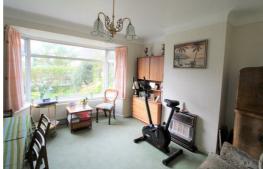

# Front Reception Room

13'1" x 12'1" (4 x 3.7)

Aluminium framed double glazed bay window, gas fire, radiator.