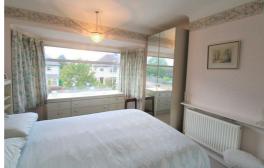

# **Bedroom One Front**

12'9" x 10'9" (3.9 x 3.3)

Aluminium framed double glazed window, radiator.

# **Bedroom Two Rear**

12'1" x 9'6" (3.7 x 2.9)

Aluminium framed double glazed window, radiator, built in wardrobes.

# **Bedroom Three**

8'6" x 7'10" (2.6 x 2.4)

Aluminium framed double glazed window, radiator, built in wardrobes.