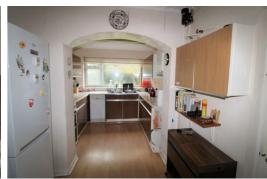

#### Kitchen

17'8" x 8'2" (5.4 x 2.5)

Range of wall and base units, stainless steel sink and drainer, space for fridge freezer and oven, part tiled walls, laminate floor, boiler, aluminium framed double glazed window.