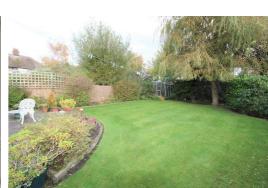

# Outside

To the front there is a paved area, lawns, shrubs and access to the garage. The rear garden is south facing and laid to lawn with a patio area, greenhouse, shed and a selection of well established trees and shrubs.