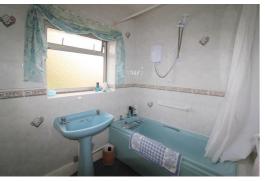

#### **Bathroom**

8'2" x 5'10" (2.5 x 1.8)

Bath, pedestal sink, electric shower over bath, storage cupboard housing immersion tank, tiled walls, aluminium framed double glazed window.