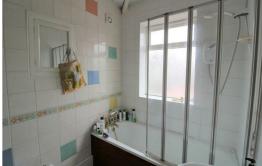

#### Bathroom

7'10" x 5'6" (2.4 x 1.7)

Bath with shower overhead, pedestal sink, bidet, storage cupboard, tiled walls, tiled floor, UPVC double glazed window.