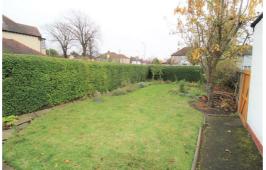

Externally there is a wrap around garden to the side and rear, patio area, and front garden laid to lawn adjacent to the driveway.

## Outside

Wrap around garden, part lawned with borders ,paved area and shed. To the front there is a driveway.