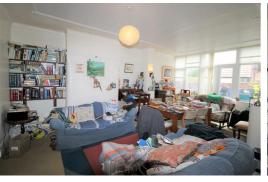

## Lounge

36'8" x 12'9" (11.2 x 3.9)

UPVC double glazed window, gas fire with surround