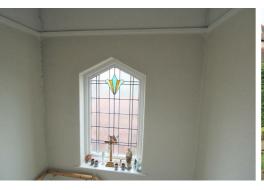

hower Room**

12'5" x 8'2" (3.8 x 2.5)

Low level WC, pedestal wash basin, walk in shower, tiled walls, tiled floor.

## Landing

Stained glass window, radiator.

#### Bathroom

7'10" x 5'6" (2.4 x 1.7)

Bath with shower overhead, pedestal sink, bidet, storage cupboard, tiled walls, tiled floor, UPVC double glazed window.

#### W C

5'2" x 2'11" (1.6 x 0.9)

Low level WC, part tiled walls, tiled floor, UPVC double glazed window.

## **Bedroom 1 Front**

17'0" x 13'9" (5.2 x 4.2)

## **Bedroom 2 Rear**

15'5" x 11'9" (4.7 x 3.6)

UPVC double glazed window, radiator.

#### **Bedroom 3 Front**

9'10" x 9'2" (3 x 2.8)

UPVC double glazed window x 2 (front and side), radiator.

## Outside

Wrap around garden, part lawned with borders ,paved area and shed. To the front there is a driveway.