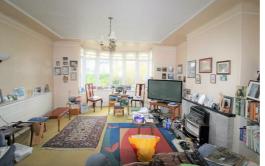

## **Sitting Room**

12'5" x 8'2" (3.8 x 2.5)

UPVC double glazed window x 2 (front and side), radiator.