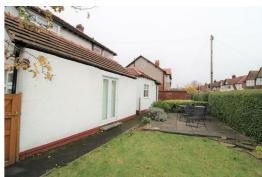

Externally there is a wrap around garden to the side and rear, patio area, and front garden laid to lawn adjacent to the driveway.

## Outside

Wrap around garden, part lawned with borders ,paved area and shed. To the front there is a driveway.