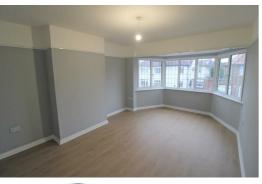

# Front Reception

UPVC Double glazed bay window, radiator, laminate flooring

# **Rear Reception**

Double glazed window and door to rear, laminate flooring, radiator