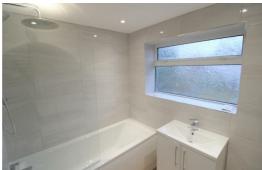

# **Bathroom**

UPVC double glazed window, fully tiled walls and flooring, vanity sink unit with waterfall tap, bath with shower over, shower screen, built in storage cupboard housing boiler.