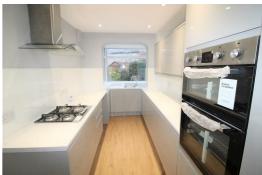

#### Kitchen

UPVC Double glazed window, range of high gloss fitted wall and base units, single stainless steel sink with mixer taps, inset gas hob and integrated electric oven.