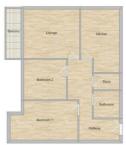

# Sunningwell Merrilocks Road, Liverpool, Merseyside L23 6UN £795 PCM

Berkeley Shaw Estate Agents are pleased to offer Two bedroom second floor apartment situated within a much sought after development in a very salubrious location within Blundellsands. The stunning property has well proportioned rooms over spacious living at the very highest standard. The development has communal off road parking car park with allocated space. The accommodation briefly comprises of; entrance hall, lounge with patio doors on to private balcony, fitted kitchen with integrated appliances inc fridge/ freezer, electric oven, gas hob, microwave, washing machine, two bedrooms and main bathroom inc bath with shower over, vanity sink and toilet unit. The property also benefits from gas central heating and double glazing throughout.