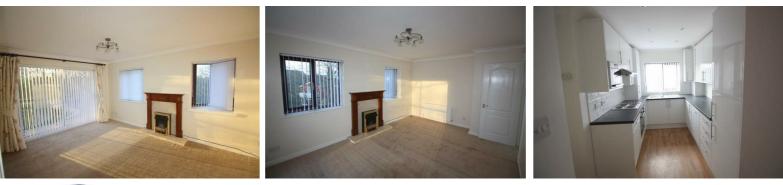

# Lounge

Double glazed windows, patio door to balcony, radiator, carpet, feature fireplace

# Kitchen diner

Double glazed window, radiator, Fully Integrated kitchen with integrated cooker, hob, microwave, fridge/freezer, dishwasher, washing machine, part tiled walls and laminate flooring