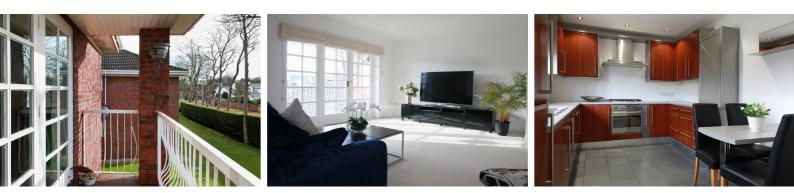

#### Lounge

#### 16'8" x 17'8" (5.1 x 5.4)

UPVC double glazed window x 2, UPVC patio doors leading to balcony, radiator

#### Balcony

Over looking communal gardens

#### **Kitchen**

#### 15'8" x 9'2" (4.8 x 2.8)

Range of wall and base units, stainless steel one and half bowl sink with drainer, integrated dishwasher, integrated washing machine, combi boiler, tiled floor, radiator, UPVC double glazed windows x 2