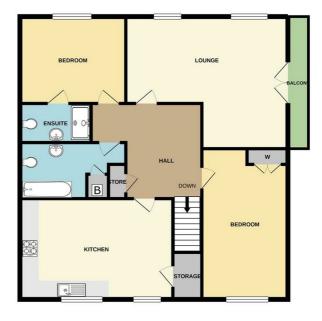

The Apartment, which is set in communal gardens and also benefits from a garage, is situated on the First Floor, and has 2 Double Bedrooms (1 with En-Suite), Large Lounge with Balcony, Kitchen-Diner and bathroom.

### Hallway

Radiator

#### Lounge

#### 16'8" x 17'8" (5.1 x 5.4)

UPVC double glazed window x 2, UPVC patio doors leading to balcony, radiator

#### Balcony

Over looking communal gardens

#### **Kitchen**

#### 15'8" x 9'2" (4.8 x 2.8)

Range of wall and base units, stainless steel one and half bowl sink with drainer, integrated dishwasher, integrated washing machine, combi boiler, tiled floor, radiator, UPVC double glazed windows x 2

#### Bedroom 1

#### 14'1" x 11'9" (4.3 x 3.6)

UPVC double glazed window, radiator, built in wardrobes

#### En Suite

Low level WC, pedestal sink, shower, ladder radiator, tiled walls, tiled floor.

#### Bedroom 2

16'4" x 8'10" (5 x 2.7)

UPVC double glazed window, radiator.

#### Bathroom

#### 12'1" x 5'6" (3.7 x 1.7)

Low level WC, pedestal sink with mirror, bath, storage cupboard, fully tiled walls and floor