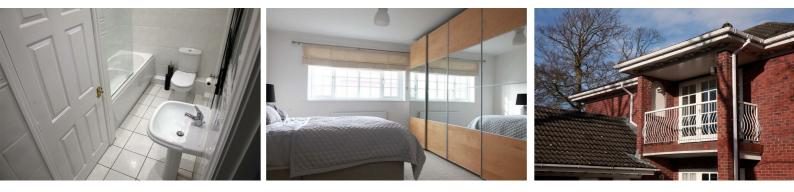

#### Bedroom 1

#### 14'1" x 11'9" (4.3 x 3.6)

UPVC double glazed window, radiator, built in wardrobes

#### En Suite

Low level WC, pedestal sink, shower, ladder radiator, tiled walls, tiled floor.

#### Bathroom

#### 12'1" x 5'6" (3.7 x 1.7)

Low level WC, pedestal sink with mirror, bath, storage cupboard, fully tiled walls and floor