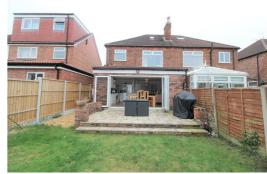

velux windows x 2, bifold doors to rear garden, range of wall and base units, stainless steel sink with mixer tap, range with extractor fan, space for American style fridge freezer, breakfast bar, radiator, log burner, laminate floor.

#### First Floor

PVC double glazed window, Loft Hatch

#### Bedroom 1

13'10" 8'11" (4.23 2.72)

UPVC double glazed window, radiator, fitted wardrobes.

#### Bedroom 2

13'1" x 10'5" (4 x 3.19)

UPVC double glazed window, radiator.

#### Bedroom 3

8'10" x 7'2" (2.71 x 2.2)

UPVC double glazed window, radiator.

### Family Bathroom

7'3" x 7'4" (2.22 x 2.25)

Low level WC, pedestal sink, bath with shower overhead, fully tiled walls and floor, UPVC double glazed window, ladder towel radiator.

## **Driveway**

#### Garden

Patio area, laid to lawn.