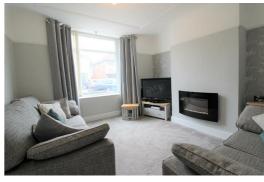

#### Lounge

13'6" x 12'1" (4.12 x 3.7)

UPVC double glazed window, radiator, electric fire