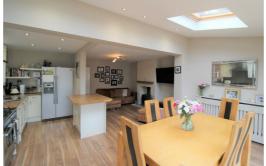

# Open Plan Kitchen/Diner/Family Room

23'1" x 12'1" (7.04 x 3.7)

UPVC double glazed window, velux windows x 2, bifold doors to rear garden, range of wall and base units, stainless steel sink with mixer tap, range with extractor fan, space for American style fridge freezer, breakfast bar, radiator, log burner, laminate floor.