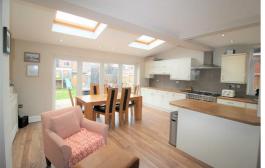

# Open Plan Kitchen/Diner/Family Room

23'1" x 12'1" (7.04 x 3.7)

UPVC double glazed window, velux windows x 2, bifold doors to rear garden, range of wall and base units, stainless steel sink with mixer tap, range with extractor fan, space for American style fridge freezer, breakfast bar, radiator, log burner, laminate floor.