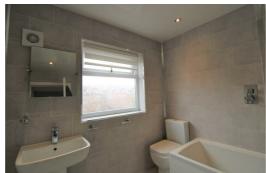

### Family Bathroom

7'3" x 7'4" (2.22 x 2.25)

Low level WC, pedestal sink, bath with shower overhead, fully tiled walls and floor, UPVC double glazed window, ladder towel radiator.