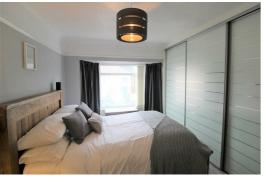

#### Bedroom 1

13'10" 8'11" (4.23 2.72)

UPVC double glazed window, radiator, fitted wardrobes.

#### Bedroom 2

13'1" x 10'5" (4 x 3.19)

UPVC double glazed window, radiator.

#### Bedroom 3

8'10" x 7'2" (2.71 x 2.2)

UPVC double glazed window, radiator.