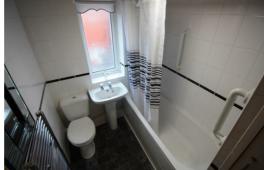

#### **Bathroom**

Modern style bathroom with white three piece suite, electric shower, grey stone effect vinyl flooring and heated chrome towel rail