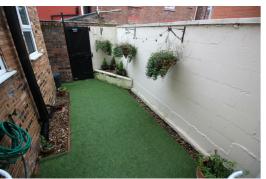

### Rear Lounge

Versatile space for second lounge or dining space. With french doors leading to the very presentable yard space