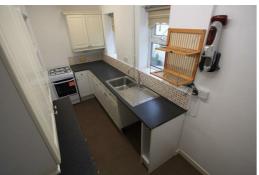

#### Kitchen

galley style kitchen with a range of fully fitted white wall and base units, BRAND NEW freestanding gas cooker and sink with mixer tap, there is plumbing and space for a tall freestanding fridge freezer and washing machine.