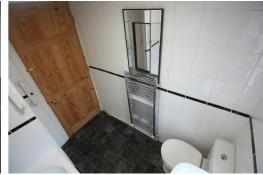

#### **Bathroom**

Modern style bathroom with white three piece suite, electric shower, grey stone effect vinyl flooring and heated chrome towel rail