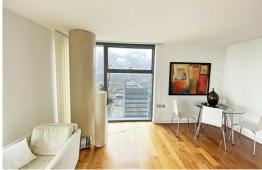

The property comprises of; entrance hallway, open plan living, dining and kitchen area with integrated appliances, two double bedrooms with master benefiting from en-suite and views of The River Mersey.

Hallway

Lounge/Dining Area

Kitchen

**Master Bedroom** 

**Ensuite** 

**Bedroom Two** 