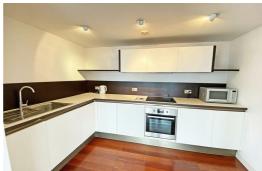

The property comprises of; entrance hallway, open plan living, dining and kitchen area with integrated appliances, two double bedrooms with master benefiting from en-suite and views of The River Mersey.

Hallway

Lounge/Dining Area

Kitchen

**Master Bedroom** 

**Ensuite** 

**Bedroom Two** 