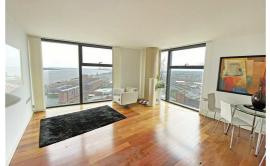

The property comprises of; entrance hallway, open plan living, dining and kitchen area with integrated appliances, two double bedrooms with master benefiting from en-suite and views of The River Mersey.

Hallway

Lounge/Dining Area

Kitchen

**Master Bedroom** 

**Ensuite** 

**Bedroom Two** 