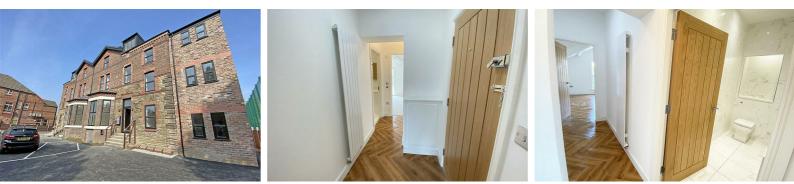

#### Hallway

12'9" x 4<sup>'</sup>7" (3.9 x 1.41) LVT flooring, intercom, designer radiator

#### **Lounge/Kitchen** 13'9" x 21'1" (4.2 x 6.43)

integrated microwave, integrated fridge freezer, Electric hob, Electric oven, extractor hood, Stainless steel sink with quartz worktops. Washing machine and dishwasher can be bought as optional extras. LVT flooring.