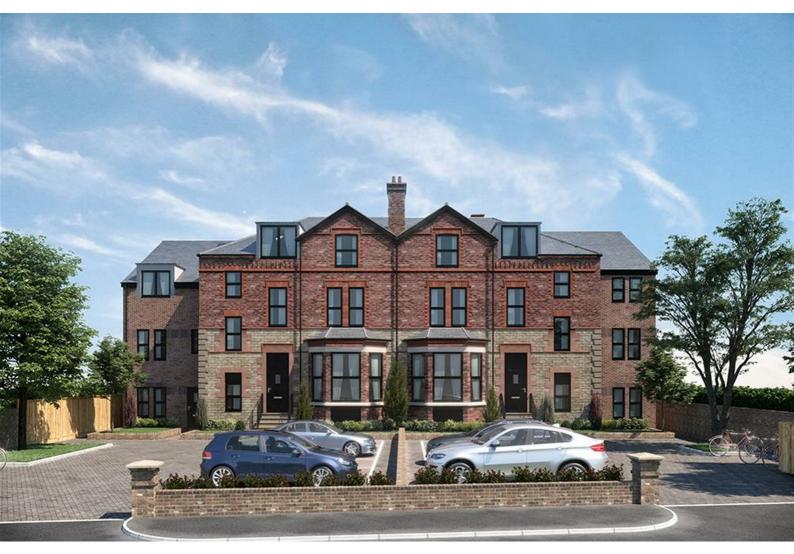

## £170,000

MERCHANT COURT is a development of 12 luxury apartments. 10x2 bedroom and 2x1 bedroom, across 3 floors in a sought-after Crosby Location. The property is carefully constructed, converting the original Victorian building with a newly built extension combining the property's original features with modern interior design. The grounds of Merchant Court benefit from luxurious communal gardens, a communal gymnasium and private off-road parking as well as private storage

facilities. Merchant Court is just a short walk away from Crosby Beach, which is the home of

Antony Gormley's Another Place iconic statues. An array of local amenities can be found nearby in locatiions and there are multiple local bus routes that pass adjoining roads. Waterloo and Blundellsands &

Crosby Train Station are roughly a 10-minute walk in either direction.

Additionally, there is a range of high-quality schools in the area such as Merchant

Taylors private school