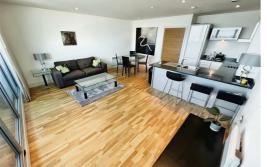

### Open Plan Lounge Kitchen

Double glazed patio door to balcony, wooden flooring, wall heaters, kitchen comprises of a number of fitted base and wall units with integrated cooker and hob, fridge freezer washing machine extractor hood, sink with mixer tap with drainer

Furniture as per photos