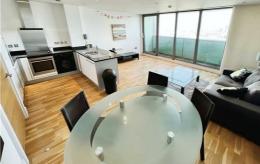

### Open Plan Lounge Kitchen

Double glazed patio door to balcony, wooden flooring, wall heaters, kitchen comprises of a number of fitted base and wall units with integrated cooker and hob, fridge freezer washing machine extractor hood, sink with mixer tap with drainer

Furniture as per photos