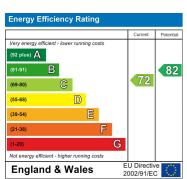

nths







## Hallway

Entrance Door, wooden floor wall heater

### Open Plan Lounge Kitchen

Double glazed patio door to balcony, wooden flooring, wall heaters, kitchen comprises of a number of fitted base and wall units with integrated cooker and hob, fridge freezer washing machine extractor hood, sink with mixer tap with drainer

Furniture as per photos

## **Balcony**

enclosed balcony accessed from lounge

#### Bedroom 1

Double glazed windows carpet electric wall heater

Furnishings as per photos

#### **Bathroom**

Fully tiled walls and flooring wc sink bath with shower over

#### Bedroom 2

Double glazed windows carpet electric wall heater

Furnishings as per photos

## **Ensuite Shower Room**

Fully Tiled with walk in shower cubical with glass enclosure, sink and low level w.c.