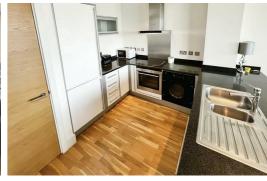

### Open Plan Lounge Kitchen

Double glazed patio door to balcony, wooden flooring, wall heaters, kitchen comprises of a number of fitted base and wall units with integrated cooker and hob, fridge freezer washing machine extractor hood, sink with mixer tap with drainer