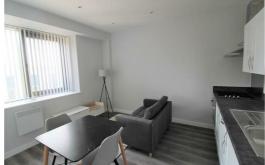

## Lounge/ Kitchen

Double glazed window, electric wall heater, wooden flooring, kitchen comprises of a range of fitted base and wall units, integrated Electric Oven and Hob, Fridge Freezer, plumbing for washing machine

Furnishing includes, sofa, coffee table, TV Stand, dining table and chairs, Storage Cupboard