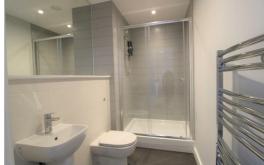

### **Bathroom**

Fully tiled, e=walk in electric shower, low level w.c. vanity sink unit