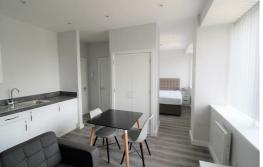

## Lounge/ Kitchen

Double glazed window, electric wall heater, wooden flooring, kitchen comprises of a range of fitted base and wall units, integrated Electric Oven and Hob, Fridge Freezer, plumbing for washing machine

Furnishing includes, sofa, coffee table, TV Stand, dining table and chairs, Storage Cupboard