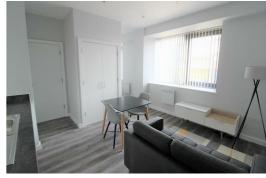

## Lounge/ Kitchen

Double glazed window, electric wall heater, wooden flooring, kitchen comprises of a range of fitted base and wall units, integrated Electric Oven and Hob, Fridge Freezer, plumbing for washing machine

Furnishing includes, sofa, coffee table, TV Stand, dining table and chairs, Storage Cupboard