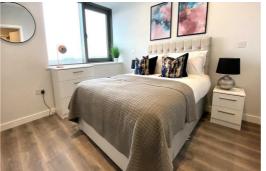

#### **Bedroom**

Double glazed window, electric heater, furnishing includes: - Double bed with mattress, side tables, chest of drawers, built in wardrobes