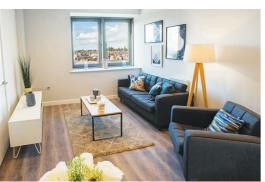

## Lounge/ Kitchen

Double glazed window, electric wall heaters, wooden flooring, kitchen comprises of a range of fitted base and wall units, integrated Electric Oven and Hob, Fridge Freezer, dishwasher