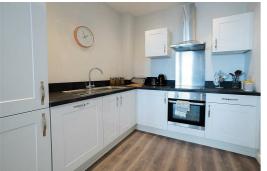

## Lounge/ Kitchen

Double glazed window, electric wall heaters, wooden flooring, kitchen comprises of a range of fitted base and wall units, integrated Electric Oven and Hob, Fridge Freezer, dishwasher