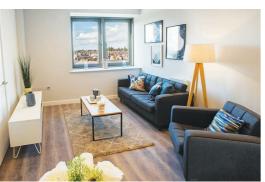

#### Lounge/ Kitchen

Double glazed window, electric wall heaters, wooden flooring, kitchen comprises of a range of fitted base and wall units, integrated Electric Oven and Hob, Fridge Freezer, dishwasher