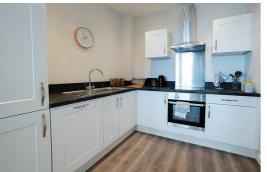

#### Lounge/ Kitchen

Double glazed window, electric wall heaters, wooden flooring, kitchen comprises of a range of fitted base and wall units, integrated Electric Oven and Hob, Fridge Freezer, dishwasher