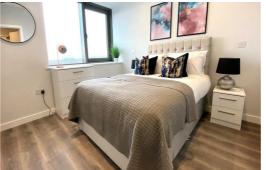

#### **Bedroom**

Double glazed window, electric heater, furnishing includes: - Double bed with mattress, side tables, chest of drawers, built in wardrobes