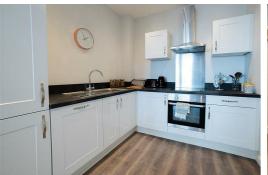

## Lounge/ Kitchen

Double glazed window, electric wall heaters, wooden flooring, kitchen comprises of a range of fitted base and wall units, integrated Electric Oven and Hob, Fridge Freezer, dishwasher