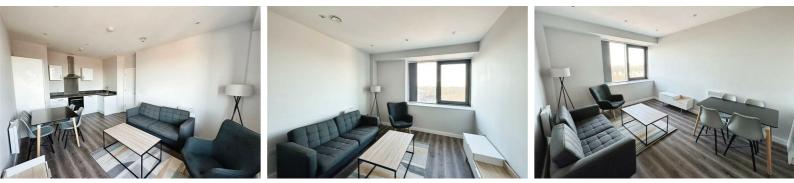

## Lounge/ Kitchen

Double glazed window, electric wall heaters, wooden flooring, kitchen comprises of a range of fitted base and wall units, integrated Electric Oven and Hob, Fridge Freezer, dishwasher