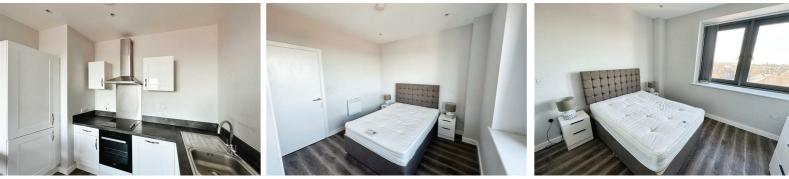

## Lounge/ Kitchen

Double glazed window, electric wall heaters, wooden flooring, kitchen comprises of a range of fitted base and wall units, integrated Electric Oven and Hob, Fridge Freezer, dishwasher

## Bedroom

Double glazed window, electric heater, furnishing includes: - Double bed with mattress, side tables, chest of drawers, built in wardrobes