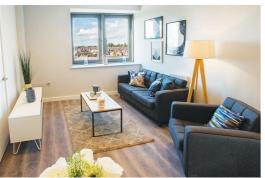

# Lounge/ Kitchen

Double glazed window, electric wall heaters, wooden flooring, kitchen comprises of a range of fitted base and wall units, integrated Electric Oven and Hob, Fridge Freezer, dishwasher