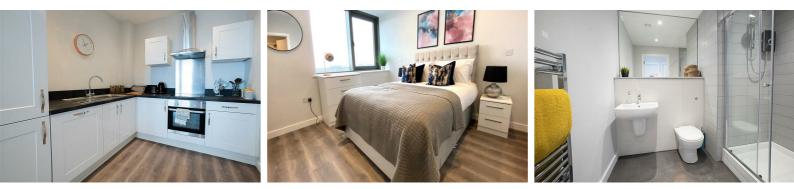

# Lounge/ Kitchen

Double glazed window, electric wall heaters, wooden flooring, kitchen comprises of a range of fitted base and wall units, integrated Electric Oven and Hob, Fridge Freezer, dishwasher

## Bedroom

Double glazed window, electric heater, furnishing includes: - Double bed with mattress, side tables, chest of drawers, built in wardrobes

#### Bathroom

Fully tiled, walk in electric shower, low level w.c. sink unit.

Berkeley Shaw Estate Agents Limited. Company No. 0784754 Berkeley Shaw Real Estate Limited. Company No. 05206927