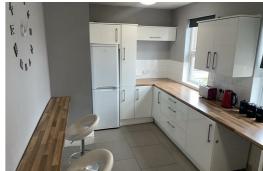

#### **KITCHEN**

Fitted kitchen, oven and hob, fridge freezer, breakfast bar, stools, double glazed window and tiled flooring.