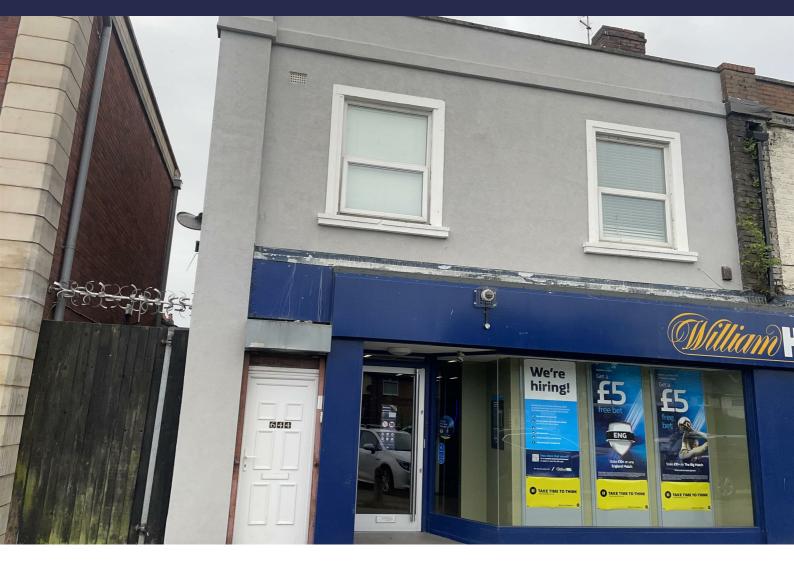

## 644 Longmoor Lane, Liverpool, Merseyside L10 9LA

### £800 PCM

Berkeley Shaw are pleased to offer a first floor THREE BEDROOM Apartment which offers a private entrance with stairs to the apartment. It has 3 double bedrooms, large lounge, fitted kitchen and a bathroom. The property benefits from double glazing and gas central heating.

The property is situated near all local amenities and great transport links.

Viewing is highly recommended

Council Tax band: A Deposit: £800 Rental Duration: minimum 12 months