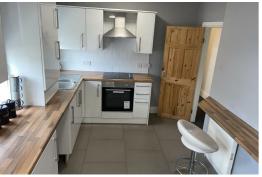

#### **KITCHEN**

Fitted kitchen, oven and hob, fridge freezer, breakfast bar, stools, double glazed window and tiled flooring.