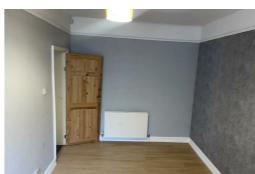

#### **BEDROOM 3**

Double wardrobe, chest of drawers, radiator and double glazed window.