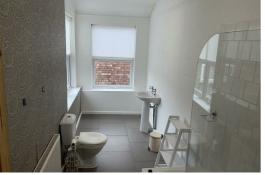

#### **BATHROOM**

Bath, Shower, toilet, radiator, double glazed window and tiled flooring.