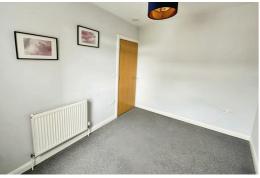

South Road in Waterloo. Located on the first floor and briefly comprising of; entrance hallway, lounge with open plan kitchen space with full range of wall and base units and separate bedroom and bathroom.

Council Tax band: A Deposit: £695

Rental Duration: minimum 12 months







#### Hallway

**Entrance Door, Carpet** 

### Open Plan Lounge/ Kitchen

PVC Double glazed patio doors, Carpet to Lounge, Tiled floor to Kitchen, range of fitted base and wall units, integrated under counter fridge, Electric Cooker and Gas hob, Extractor hood, Radiator and Blinds

#### **Bathroom**

Fully tiled wall and Floor, Three Piece suite with Bath with shower over, Sink and Low Level W.C. Cupboard housing Boiler, Radiator

#### **Bedroom One**

PVC Double Glazed Window, Carpet, Blinds and Radiator.