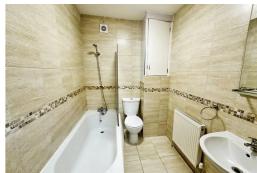

#### **Bathroom**

Fully tiled wall and Floor, Three Piece suite with Bath with shower over, Sink and Low Level W.C. Cupboard housing Boiler, Radiator