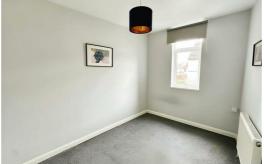

uth Road in Waterloo. Located on the first floor and briefly comprising of; entrance hallway, lounge with open plan kitchen space with full range of wall and base units and separate bedroom and bathroom.

Council Tax band: A Deposit: £695

Rental Duration: minimum 12 months







#### Hallway

**Entrance Door, Carpet** 

### Open Plan Lounge/ Kitchen

PVC Double glazed patio doors, Carpet to Lounge, Tiled floor to Kitchen, range of fitted base and wall units, integrated under counter fridge, Electric Cooker and Gas hob, Extractor hood, Radiator and Blinds

#### **Bathroom**

Fully tiled wall and Floor, Three Piece suite with Bath with shower over, Sink and Low Level W.C. Cupboard housing Boiler, Radiator

#### **Bedroom One**

PVC Double Glazed Window, Carpet, Blinds and Radiator.