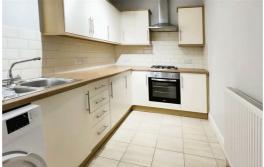

### Open Plan Lounge/ Kitchen

PVC Double glazed patio doors, Carpet to Lounge, Tiled floor to Kitchen, range of fitted base and wall units, integrated under counter fridge, Electric Cooker and Gas hob, Extractor hood, Radiator and Blinds