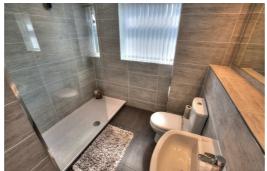

#### **Shower Room**

Double glazed window, fully tiled walls and floor, walk in shower with glass surround, sink and low level w.c.