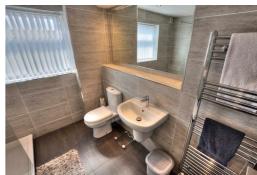

#### **Shower Room**

Double glazed window, fully tiled walls and floor, walk in shower with glass surround, sink and low level w.c.