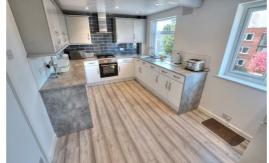

#### Kitchen Diner

Double glazed windows, part tiled walls, storage cupboard, kitchen comprises of a range of base and wall units, stainless steel single drainer sink with mixer taps, integrated electric oven, gas hob, extractor hood. laminate flooring