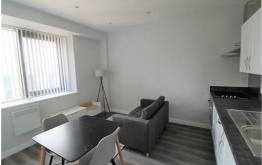

## Lounge/ Kitchen

Double glazed window, electric wall heaters, wooden flooring, kitchen comprises of a range of fitted base and wall units, integrated Electric Oven and Hob, under counter integrated fridge with icebox, Integrated Washing Machine, built in Storage Cupboard with hanging space