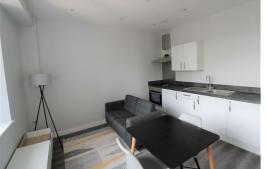

## Lounge/ Kitchen

Double glazed window, electric wall heaters, wooden flooring, kitchen comprises of a range of fitted base and wall units, integrated Electric Oven and Hob, under counter integrated fridge with icebox, Integrated Washing Machine, built in Storage Cupboard with hanging space