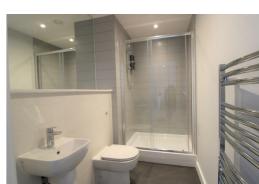

### **Bathroom**

Fully tiled, walk in electric shower, low level w.c. sink unit.