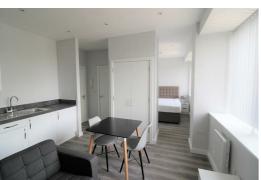

## Lounge/ Kitchen

Double glazed window, electric wall heaters, wooden flooring, kitchen comprises of a range of fitted base and wall units, integrated Electric Oven and Hob, under counter integrated fridge with icebox, Integrated Washing Machine, built in Storage Cupboard with hanging space