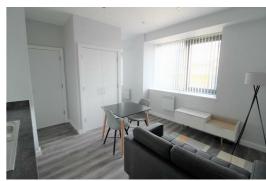

## Lounge/ Kitchen

Double glazed window, electric wall heaters, wooden flooring, kitchen comprises of a range of fitted base and wall units, integrated Electric Oven and Hob, under counter integrated fridge with icebox, Integrated Washing Machine, built in Storage Cupboard with hanging space