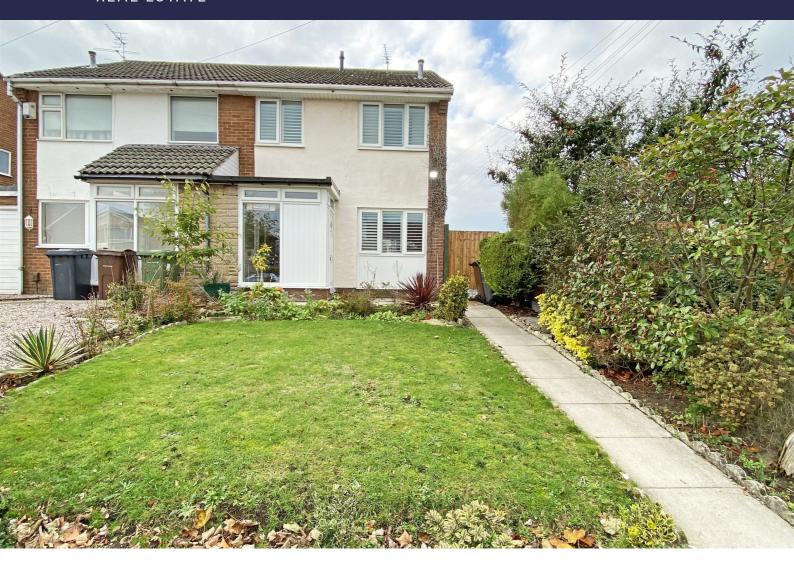

## Front Garden

Lawn, mature bushed and paved pathway to entrance door

### Rear Garden

lawn to back and side, mature bushes