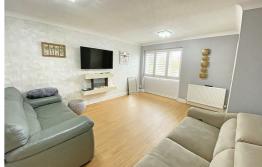

### Lounge

UPVC Double glazed windows, laminate flooring, radiator, feature fireplace