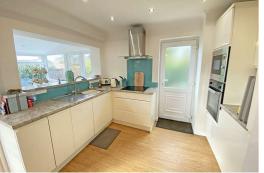

#### Kitchen Diner

UPVC Doube glazed exterior door, laminate flooring, range of fitted base and wall units ith intagrated oven, hob, fridge and freezer