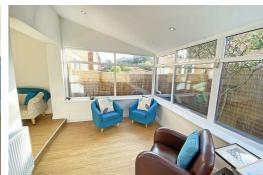

indows, laminate flooring, radiator, feature fireplace

#### Kitchen Diner

UPVC Doube glazed exterior door, laminate flooring, range of fitted base and wall units ith intagrated oven, hob, fridge and freezer

## Conservatory

UPVC Double glazed windows and door, laminate flooring

## Landing

Carpet, storage cupboard

## Bedroom 1

UPVC Duble glazed windows, vynal flooring, fitted wardrobes, fitted storage cupboard

## Bedroom 2

UPVC Duple Gladed windows, carpet, radiator, range for fixed fitted bedroom ceiling

## Bedroom 3

UPVC Duple Gladed windows, carpet, radiator, single bed

## **Bathroom**

UPVC Double glazed window, tiled walls and floor, three ience suite comprises of bath with shower over, sink and low level w.c.

### Rear Garden

lawn to back and side, mature bushes