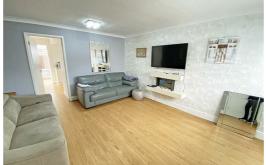

### Lounge

UPVC Double glazed windows, laminate flooring, radiator, feature fireplace