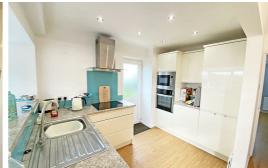

#### Kitchen Diner

UPVC Doube glazed exterior door, laminate flooring, range of fitted base and wall units ith intagrated oven, hob, fridge and freezer