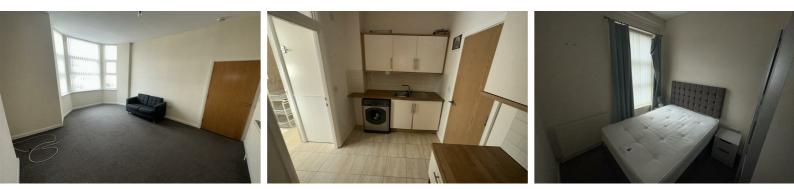

#### Lounge

Double glazed bay window, carpet, radiator Furnishings include a couch

#### Kitchen

Tiled floor, kitchen comprises of a range of fitted wall and base units, under counter oven and hob, extractor hod, washing machine, under counter fridge

#### Bedroom

Double glazed window, carpet and radiator, double bed, mattress.