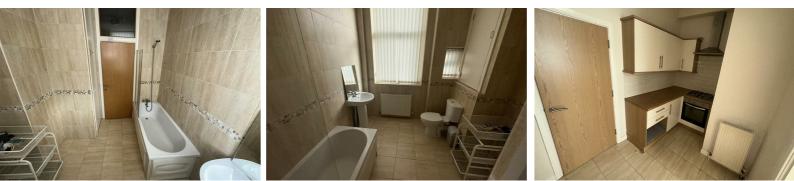

#### Kitchen

Tiled floor, kitchen comprises of a range of fitted wall and base units, under counter oven and hob, extractor hod, washing machine, under counter fridge

#### Bathroom

Double glazed window, fully tiled, panelled bath with shower over, low level w.c. sink and storage cupboard

Berkeley Shaw Estate Agents Limited. Company No. 0784754 Berkeley Shaw Real Estate Limited. Company No. 05206927