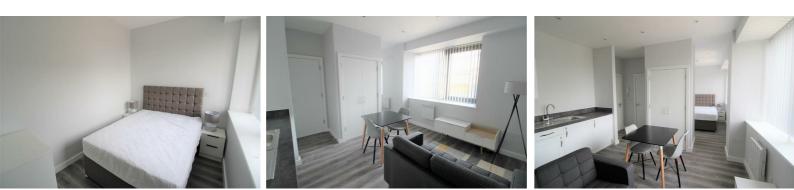

## Lounge/ Kitchen

Double glazed window, electric wall heaters, wooden flooring, kitchen comprises of a range of fitted base and wall units, integrated Electric Oven and Hob, under counter integrated fridge with icebox, Integrated Washing Machine, built in Storage Cupboard with hanging space

### Bedroom

Open to lounge, double glazed window, electric heater