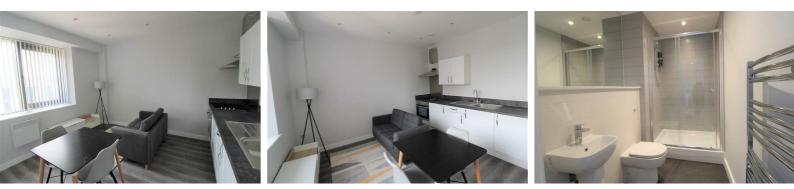

## Lounge/ Kitchen

Double glazed window, electric wall heaters, wooden flooring, kitchen comprises of a range of fitted base and wall units, integrated Electric Oven and Hob, under counter integrated fridge with icebox, Integrated Washing Machine, built in Storage Cupboard with hanging space

#### Bathroom

Fully tiled, walk in electric shower, low level w.c. sink unit.

Berkeley Shaw Estate Agents Limited. Company No. 0784754 Berkeley Shaw Real Estate Limited. Company No. 05206927