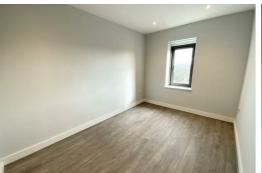

#### Bedroom 1

13'11" x 9'3" (4.25 x 2.83)

Double glazed window, laminate flooring, electric wall heater

#### Bedroom 2

14'6" x 9'1" (4.44 x 2.79)

Double glazed window, laminate flooring, electric wall heater