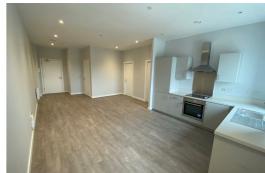

### Open Plan Lounge / Kitchen

29'0" x 13'8" (8.84 x 4.18)

2 x double glazed window, 1 x electric wall heater, laminate flooring, kitchen comprises of a range of fitted wall and base units, work surfaces, stainless steel sink with mixer tap, integrated appliances include fridge/ freezer, electric oven, electric hob, extractor hood, washer dryer