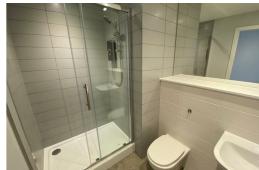

#### **Shower Room**

Part tiled walls, large wall mirror, walk in shower cubical with glass screen and door, electric shower, low level w.c. sink electric ladder towel rail.