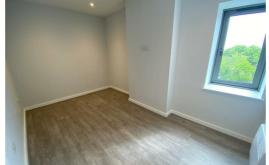

#### Bedroom 1

13'11" x 9'3" (4.25 x 2.83)

Double glazed window, laminate flooring, electric wall heater

#### Bedroom 2

14'6" x 9'1" (4.44 x 2.79)

Double glazed window, laminate flooring, electric wall heater