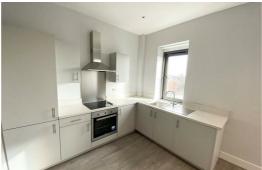

### Open Plan Lounge / Kitchen

29'0" x 13'8" (8.84 x 4.18)

2 x double glazed window, 1 x electric wall heater, laminate flooring, kitchen comprises of a range of fitted wall and base units, work surfaces, stainless steel sink with mixer tap, integrated appliances include fridge/ freezer, electric oven, electric hob, extractor hood, washer dryer