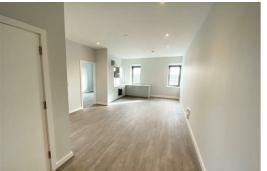

### Open Plan Lounge / Kitchen

29'0" x 13'8" (8.84 x 4.18)

2 x double glazed window, 1 x electric wall heater, laminate flooring, kitchen comprises of a range of fitted wall and base units, work surfaces, stainless steel sink with mixer tap, integrated appliances include fridge/ freezer, electric oven, electric hob, extractor hood, washer dryer