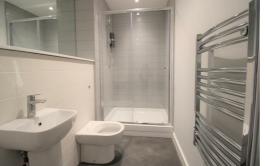

### **Bathroom**

Fully tiled, walk in electric shower, low level w.c. sink unit.