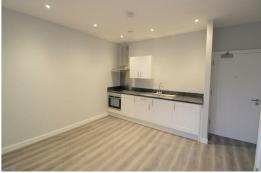

## Lounge/ Kitchen

Double glazed window, electric wall heaters, wooden flooring, kitchen comprises of a range of fitted base and wall units, integrated Electric Oven and Hob, under counter integrated fridge with icebox, Integrated Washing Machine, built in Storage Cupboard with hanging space