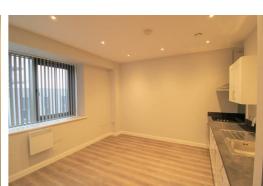

# Crosby Gardens, 16 Crosby Road North, Liverpool, Merseyside L22 0AD £75,000

If you're in the market for an ideal investment opportunity then look no further....

Set in the popular Crosby Gardens Development is this spacious studio apartment. Accessed via the communal hallway with both stair and lift access, the accommodation briefly comprises; spacious open plan living area with laminate flooring and the kitchen boasting a range of integrated appliances. Completing the layout is a semi private sleeping area and a modern shower room.

## Lounge/ Kitchen

Double glazed window, electric wall heaters, wooden flooring, kitchen comprises of a range of fitted base and wall units, integrated Electric Oven and Hob, under counter integrated fridge with icebox, Integrated Washing Machine, built in Storage Cupboard with hanging space