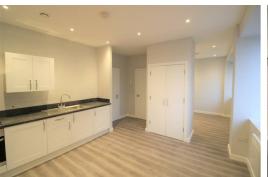

# Crosby Gardens, 16 Crosby Road North, Liverpool, Merseyside L22 0AD £75,000

If you're in the market for an ideal investment opportunity then look no further....

Set in the popular Crosby Gardens Development is this spacious studio apartment. Accessed via the communal hallway with both stair and lift access, the accommodation briefly comprises; spacious open plan living area with laminate flooring and the kitchen boasting a range of integrated appliances. Completing the layout is a semi private sleeping area and a modern shower room.

## Lounge/ Kitchen

Double glazed window, electric wall heaters, wooden flooring, kitchen comprises of a range of fitted base and wall units, integrated Electric Oven and Hob, under counter integrated fridge with icebox, Integrated Washing Machine, built in Storage Cupboard with hanging space