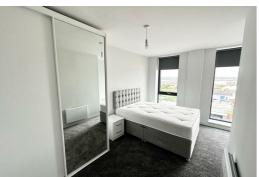

#### Bedroom 1

Double glazed windows, blinds, electric wall heater, carpet, fitted wardrobe with sliding doors, double bed and mattress, two x bedside cabinets

### Bedroom 2

Double glazed windows, blinds, electric wall heater, carpet, fitted wardrobe with sliding doors, double bed and mattress, two x bedside cabinets