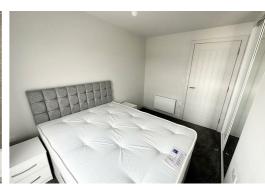

#### Bedroom 1

Double glazed windows, blinds, electric wall heater, carpet, fitted wardrobe with sliding doors, double bed and mattress, two x bedside cabinets

### Bedroom 2

Double glazed windows, blinds, electric wall heater, carpet, fitted wardrobe with sliding doors, double bed and mattress, two x bedside cabinets