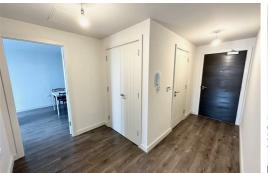

## Hallway

Entrance door, laminate flooring, wall panel heater, walk in storage cupboard with washer/ dryer and water cylinder