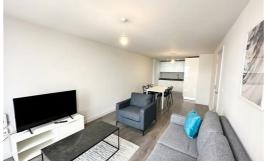

# Open Plan Lounge/ Kitchen

Double glazed windows, blinds, laminate flooring, electric wall heater, kitchen comprises of a range of high gloss base and wall units, granite surfaces and inset sink with mixer taps, integrated appliances include, fridge / freezer, oven and hob. Other furnishings include - Microwave, dining table and chairs, couches and chair, coffee table, tv stand, tv, rug and cushions.