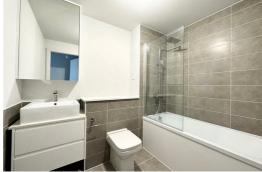

#### **Bathroom**

Fully tiled wall and flooring, bath with shower over, low level w.c. vanity sink with drawers below.