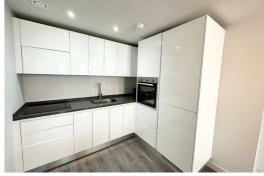

# Open Plan Lounge/ Kitchen

Double glazed windows, blinds, laminate flooring, electric wall heater, kitchen comprises of a range of high gloss base and wall units, granite surfaces and inset sink with mixer taps, integrated appliances include, fridge / freezer, oven and hob. Other furnishings include - Microwave, dining table and chairs, couches and chair, coffee table, tv stand, tv, rug and cushions.