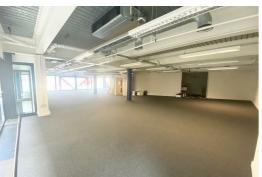

## The Ternary Old Haymarket, Liverpool, L1 6ER

£1,500 PCM

The Ternary Old Haymarket is an attractive commercial First Floor Modern Open Plan Space approx. 280 sq.m (approx. 3013 sq.ft), The premises are situated at by the tunnel entrance on Dale Street, The Ternary Old Haymarket is situated close to all local amenities including Rail, Bus and Road Links the main retail and shopping district is located to the south of the building and is within easy walking distance.