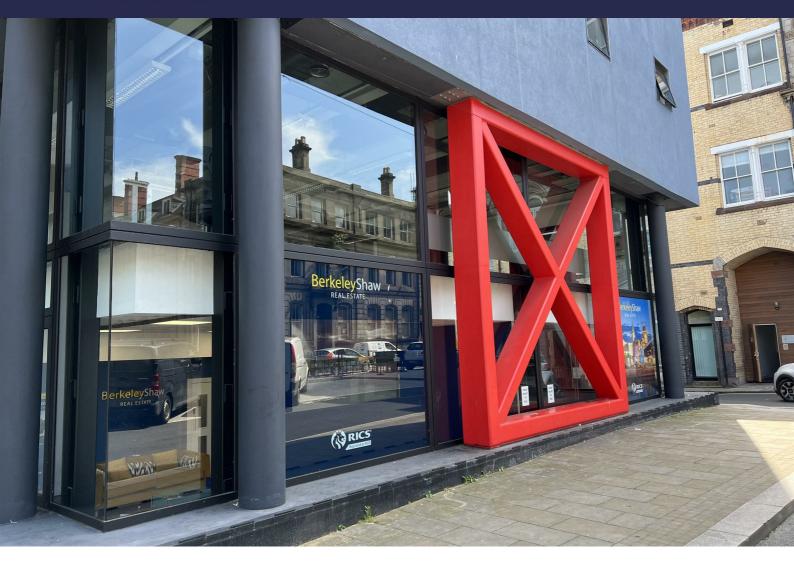

## The Ternary Old Haymarket, Liverpool, L1 6ER

£1,500 PCM

The Ternary Old Haymarket is an attractive commercial First Floor Modern Open Plan Space approx. 280 sq.m (approx. 3013 sq.ft), The premises are situated at by the tunnel entrance on Dale Street, The Ternary Old Haymarket is situated close to all local amenities including Rail, Bus and Road Links the main retail and shopping district is located to the south of the building and is within easy walking distance.