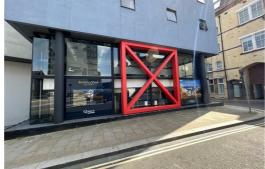

## The Ternary Old Haymarket, Liverpool, L1 6ER

£1,500 PCM

The Ternary Old Haymarket is an attractive commercial First Floor Modern Open Plan Space approx. 280 sq.m (approx. 3013 sq.ft), The premises are situated at by the tunnel entrance on Dale Street, The Ternary Old Haymarket is situated close to all local amenities including Rail, Bus and Road Links the main retail and shopping district is located to the south of the building and is within easy walking distance.