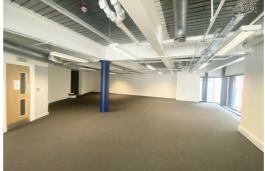

## The Ternary Old Haymarket, Liverpool, L1 6ER

£1,500 PCM

The Ternary Old Haymarket is an attractive commercial First Floor Modern Open Plan Space approx. 280 sq.m (approx. 3013 sq.ft), The premises are situated at by the tunnel entrance on Dale Street, The Ternary Old Haymarket is situated close to all local amenities including Rail, Bus and Road Links the main retail and shopping district is located to the south of the building and is within easy walking distance.