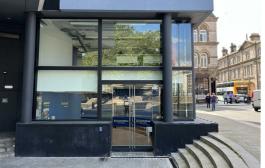

## The Ternary Old Haymarket, Liverpool, L1 6ER

£1,500 PCM

The Ternary Old Haymarket is an attractive commercial First Floor Modern Open Plan Space approx. 280 sq.m (approx. 3013 sq.ft), The premises are situated at by the tunnel entrance on Dale Street, The Ternary Old Haymarket is situated close to all local amenities including Rail, Bus and Road Links the main retail and shopping district is located to the south of the building and is within easy walking distance.