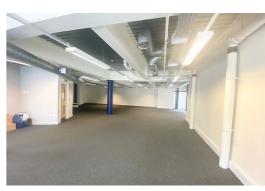

## The Ternary Old Haymarket, Liverpool, L1 6ER

£1,500 PCM

The Ternary Old Haymarket is an attractive commercial First Floor Modern Open Plan Space approx. 280 sq.m (approx. 3013 sq.ft), The premises are situated at by the tunnel entrance on Dale Street, The Ternary Old Haymarket is situated close to all local amenities including Rail, Bus and Road Links the main retail and shopping district is located to the south of the building and is within easy walking distance.