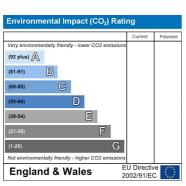

## BerkeleyShaw

REAL ESTATE



## The Ternary Old Haymarket, Liverpool, L1 6ER

£1,500 PCM

The Ternary Old Haymarket is an attractive commercial First Floor Modern Open Plan Space approx. 280 sq.m (approx. 3013 sq.ft), The premises are situated at by the tunnel entrance on Dale Street, The Ternary Old Haymarket is situated close to all local amenities including Rail, Bus and Road Links the main retail and shopping district is located to the south of the building and is within easy walking distance.

Lease length negotiable and service charge payable

Please Contact the office to arrange a viewing 01519246000



















Berkeley Shaw Estate Agents Limited. Company No. 0784754