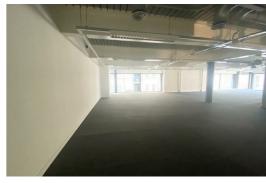

## The Ternary Old Haymarket, Liverpool, L1 6ER

£1,500 PCM

The Ternary Old Haymarket is an attractive commercial First Floor Modern Open Plan Space approx. 280 sq.m (approx. 3013 sq.ft), The premises are situated at by the tunnel entrance on Dale Street, The Ternary Old Haymarket is situated close to all local amenities including Rail, Bus and Road Links the main retail and shopping district is located to the south of the building and is within easy walking distance.