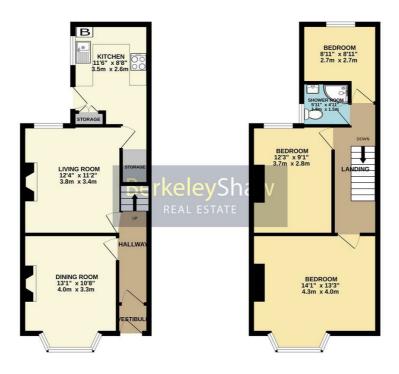

The accommodation is laid out across two floors and comprises; vestibule, entrance hall, bay fronted dining room with gas fire & shutter blinds. To the rear of the property is a spacious living room with shutter blinds and log burning stove. Completing the ground floor layout is a fitted kitchen with ample storage, gas burning hob and electric oven. Ascending to the first floor, the landing provides access to three good sized bedrooms and a three-piece shower room. Externally, the property benefits from a walled and gated rear yard. Further benefits to the property include gas central heating, double glazing and no onward chain.

#### Vestibule

Tiled floor & meter cupboard.

#### **Entrance hall**

Stairs to upper floor.

## Dining room

Double glazed windows, shutter blinds & gas fire.

## Living room

Double glazed window, shutter blinds, log burner & radiator.

## Kitchen

Range of wall & base units, extractor hood, gas hob, electric oven, stainless steel sink with drainer, stable style door, double glazed window & combi boiler.

## Landing

#### Bedroom 1

Double glazed windows, shutter blinds & radiator.

#### Bedroom 2

Double glazed window.

## Bedroom 3

Double glazed window & radiator.

## Shower room

WC, basin, corner shower unit with electric shower & double glazed window.

## **Externally**

Walled and gated rear yard.

GROUND FLOOR 1ST FLOOR

Whits every attempt has been made to ensure the accuracy of the foorpian contained here, measurements of doors, windows, rooms and any other items are approximate and no responsibility is taken for any encyomission or mis-statement. This plan is for illustrative purposes only and should be used as such by any prospective purchaster. This services, systems and appliances shown have not been tested and no guizeantee as to their operability or efficiency can be given.