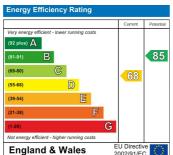

The accommodation is laid out across two floors and comprises; vestibule, entrance hall, bay fronted dining room with gas fire & shutter blinds. To the rear of the property is a spacious living room with shutter blinds and log burning stove. Completing the ground floor layout is a fitted kitchen with ample storage, gas burning hob and electric oven. Ascending to the first floor, the landing provides access to three good sized bedrooms and a three-piece shower room. Externally, the property benefits from a walled and gated rear yard. Further benefits to the property include gas central heating, double glazing and no onward chain.