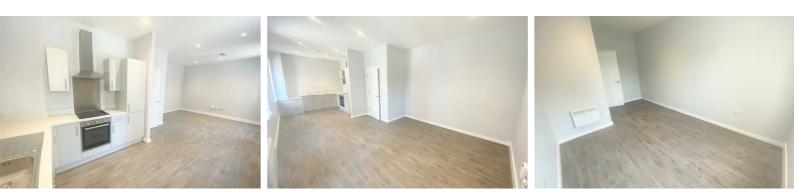

## Hallway Laminate flooring, electric heater

Storage Cupboard Laminate flooring, light, wall socket

## Open Plan Lounge Kitchen

Double glazed windows, electric wall heaters, laminate flooring, kitchen comprises of a range of fitted base and wall units, stainless steel sink with mixer taps, integrated appliances include fridge/freezer, dishwasher, oven, hob, extractor fan

#### Bedroom 1

Double glazed window, laminate flooring and electric wall heater