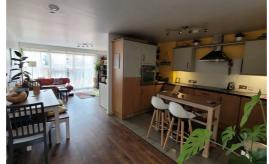

# Lounge Kitchen

Double glazed windows, 2 x electric wall heaters, laminate flooring, kitchen area comprised of a range of fitted base and wall units with integrated fridge/ freezer, dishwasher, electric oven, electric hob, extractor hood, kitchen island with 2 stools, furnishings include L shaped sofa, dining table with benches, tv stand