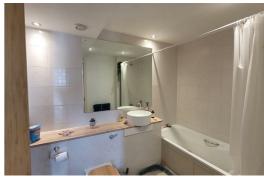

## **Bathroom**

Fully tiled walls and Floor, bathroom comprises of bath with shower over, low level w.c. and sink, walk in storage cupboard housing washing machine

## **Ensuite Shower Room**

Tiled walls and flooring, under floor heating, low level w.c. and sink, walk in shower cubical with glas surround, combination shower