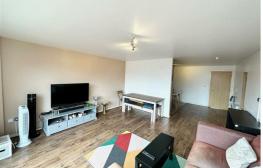

# Lounge Kitchen

Double glazed windows, 2 x electric wall heaters, laminate flooring, kitchen area comprised of a range of fitted base and wall units with integrated fridge/ freezer, dishwasher, electric oven, electric hob, extractor hood, kitchen island with 2 stools, furnishings include L shaped sofa, dining table with benches, tv stand