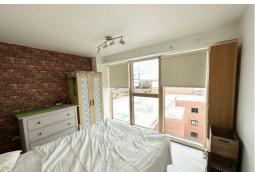

# Bedroom 2

Double glazed windows, underfloor heating, walk in storage cupboard with rails, furniture includes double bed and mattress wardrobes

#### Bedroom 1

Double glazed windows, under floor heating, laminate flooring, furniture includes, Double bed and mattress, units