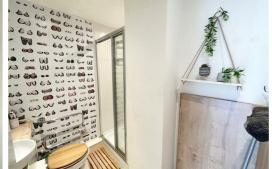

## **Bathroom**

Fully tiled walls and Floor, bathroom comprises of bath with shower over, low level w.c. and sink, walk in storage cupboard housing washing machine

## **Ensuite Shower Room**

Tiled walls and flooring, under floor heating, low level w.c. and sink, walk in shower cubical with glas surround, combination shower