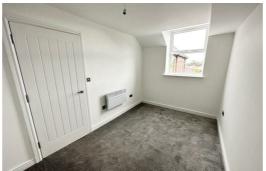

Shower room with large walk in shower, Electric heating and high quality flooring throughout the apartment, Communal Parking

 $\label{thm:commended} \ \ Early \ viewing \ is \ recommended \ to \ avoid \ missing \ out \ on \ these \ beautiful \ apartments.$ 

Deposit: £900.00 Council Tax Band: B Minimum Tenancy: 12 months







# **Hallway** Carpetd

## Open Plan Lounge Kitchen

3 x Double glazed windows, wall heaters, kitchen comprises of a range of fitted base and wall units with integrated appliances including oven hob, fridge freezer, dishwasher and washing machine

### Bedroom 1

Double glazed windows, carpet and wall heater

#### Bedroom 2

Double glazed window, carpet and wall heater

#### Shower Room

Large walk in shower cubical with shower, vanity sink and low level w.c.