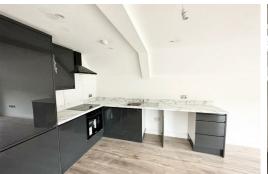

## Open Plan Lounge Kitchen

3 x Double glazed windows, wall heaters, kitchen comprises of a range of fitted base and wall units with integrated appliances including oven hob, fridge freezer, dishwasher and washing machine