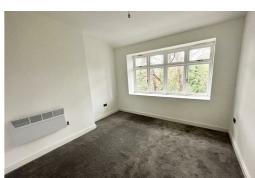

ower room with large walk in shower, Electric heating and high quality flooring throughout the apartment, Communal Parking

 $\label{thm:commended} \ \ Early \ viewing \ is \ recommended \ to \ avoid \ missing \ out \ on \ these \ beautiful \ apartments.$ 

Deposit: £900.00 Council Tax Band: B Minimum Tenancy: 12 months







# **Hallway** Carpetd

## Open Plan Lounge Kitchen

3 x Double glazed windows, wall heaters, kitchen comprises of a range of fitted base and wall units with integrated appliances including oven hob, fridge freezer, dishwasher and washing machine

### Bedroom 1

Double glazed windows, carpet and wall heater

#### Bedroom 2

Double glazed window, carpet and wall heater

#### Shower Room

Large walk in shower cubical with shower, vanity sink and low level w.c.