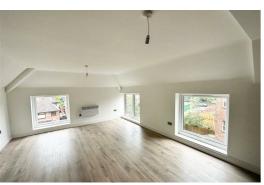

## Open Plan Lounge Kitchen

3 x Double glazed windows, wall heaters, kitchen comprises of a range of fitted base and wall units with integrated appliances including oven hob, fridge freezer, dishwasher and washing machine