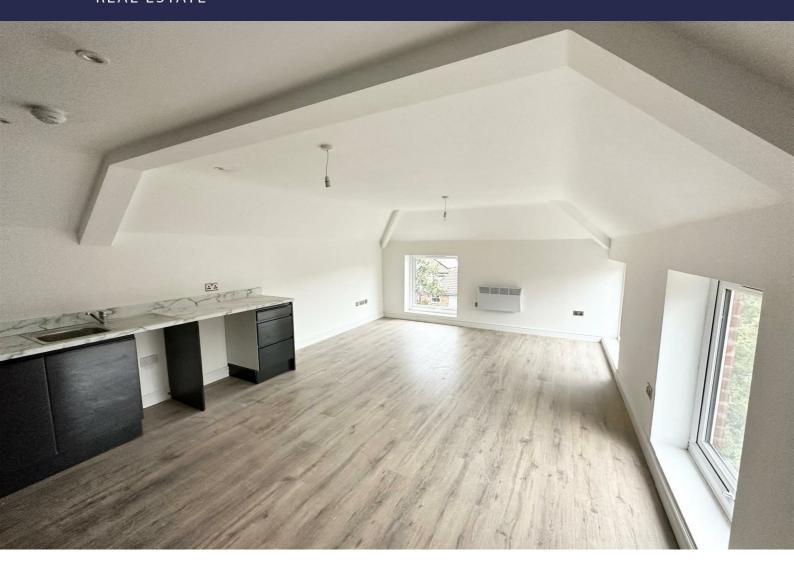

This Top Floor two bed apartment is offered unfurnished with Open plan lounge / kitchen which includes integrated cooker, hob, extractor hood and fridge freezer, washing machine, dishwasher, 2 bedrooms, Shower room with large walk in shower, Electric heating and high quality flooring throughout the apartment, Communal Parking

## Open Plan Lounge Kitchen

3 x Double glazed windows, wall heaters, kitchen comprises of a range of fitted base and wall units with integrated appliances including oven hob, fridge freezer, dishwasher and washing machine