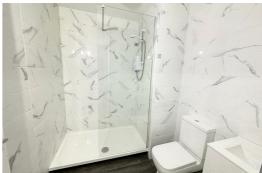

#### Shower Room

Large walk in shower cubical with shower, vanity sink and low level w.c.