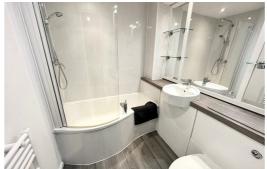

#### Bathroom

Tiled walls and wood effect flooring, p shaped panelled bath with shower screen, combination shower, vanity sink unit and low level w.c. mirror and shelves