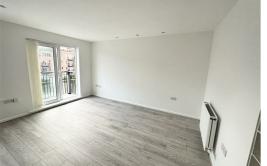

#### Lounge Kitchen

Two double glazed windows, double glazed sliding patio doors, laminate flooring, radiator, kitchen comprises of a range of fitted base and wall units stainless steel sink, electric hob, electric oven, washer dryer, dishwasher, freestanding fridge freezer