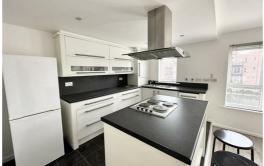

#### Lounge Kitchen

Two double glazed windows, double glazed sliding patio doors, laminate flooring, radiator, kitchen comprises of a range of fitted base and wall units stainless steel sink, electric hob, electric oven, washer dryer, dishwasher, freestanding fridge freezer