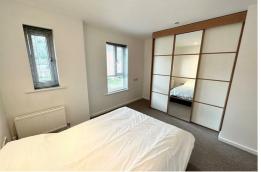

#### Bedroom 1

Double glazed window, carpet, radiator, wardrobes.

#### Bedroom 2

Double glazed window, carpet, radiator, wardrobe