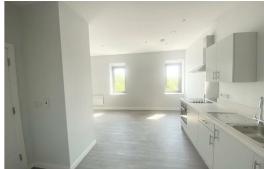

## Lounge / Kitchen / Bedroom

Double glazed windows, electric wall heater, laminate flooring, kitchen comprises of a range of fitted base and wall units with single stainless steel sink unit with mixer tap, under counter fridge with icebox, washer dryer, cooker and hob, extractor hood.