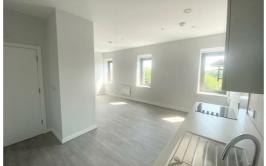

## Lounge / Kitchen / Bedroom

Double glazed windows, electric wall heater, laminate flooring, kitchen comprises of a range of fitted base and wall units with single stainless steel sink unit with mixer tap, under counter fridge with icebox, washer dryer, cooker and hob, extractor hood.