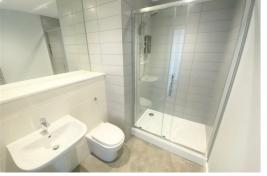

## **Shower Room**

Part tiled, large shower base, glass enclosure, sink, low level w.c. heated towel rail, double glazed window