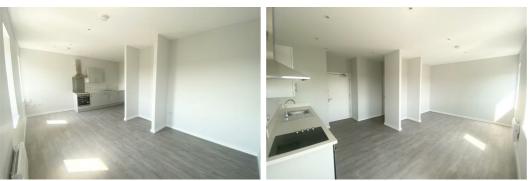

## Lounge / Kitchen / Bedroom

Double glazed windows, electric wall heater, laminate flooring, kitchen comprises of a range of fitted base and wall units with single stainless steel sink unit with mixer tap, under counter fridge with icebox, washer dryer, cooker and hob, extractor hood.