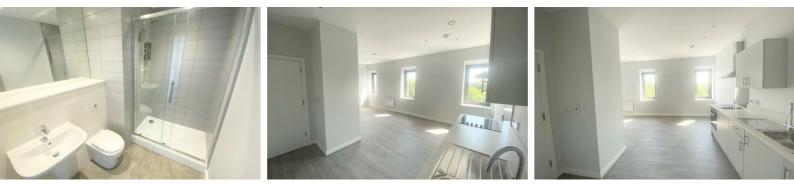

## Lounge / Kitchen / Bedroom

Double glazed windows, electric wall heater, laminate flooring, kitchen comprises of a range of fitted base and wall units with single stainless steel sink unit with mixer tap, under counter fridge with icebox, washer dryer, cooker and hob, extractor hood.

## Shower Room

Part tiled, large shower base, glass enclosure, sink, low level w.c. heated towel rail, double glazed window

Berkeley Shaw Estate Agents Limited. Company No. 0784754 Berkeley Shaw Real Estate Limited. Company No. 05206927