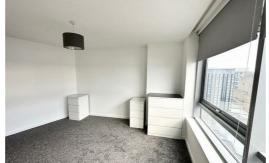

#### **Bedroom**

Double glazed windows, carpet, electric wall heater, fitted wardrobes, chest of drawers, bedside cabinets