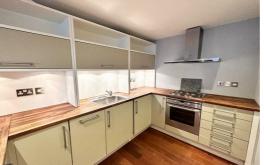

#### Kitchen

wooden floor, kitchen comprises of a range of fitted base and wall units, single drainer sink unit with mixer tap, integrated appliances include under counter fridge, under counter freezer, washer, dishwasher, electric oven and hob, extractor hood.