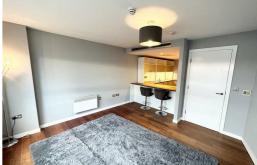

# BerkeleyShaw REAL ESTATE



## Beetham Tower, 111 Old Hall Street, Liverpool, L3 9BD

## £895 PCM

Berkeley Shaw are please to offer this UNFURNISHED or FURNISHED ONE BEDROOM apartment TO LET situated on the 21st floor with exceptional views and a 24 hour on site concierge.

This property is located in the heart of the business district of the city, perfect for those who would prefer an easy commute to work.

Spacious accommodation is on offer, as the property comprises of; lounge and kitchen, One spacious bedrooms and a modern bathroom.

Viewings are highly recommended!

Council Tax: Band: C Deposit: £895.00 Tenancy Term: 12 months







### Hallway

Entrance Door, wooden floor

#### Lounge

Double glazed windows, wooden floor, electric wall heater.

#### Kitchen

wooden floor, kitchen comprises of a range of fitted base and wall units, single drainer sink unit with mixer tap, integrated appliances include under counter fridge, under counter freezer, washer, dishwasher, electric oven and hob, extractor hood.

#### **Bedroom**

Double glazed windows, carpet, electric wall heater, fitted wardrobes, chest of drawers, bedside cabinets

#### **Bathroom**

Fully tiled floor and part tiled walls, bathroom comprises of panelled bath with shower over, low level w.c. and sink, ladder towel rail.