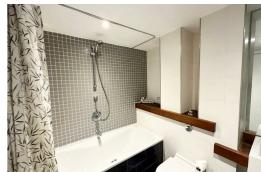

#### **Bathroom**

Fully tiled floor and part tiled walls, bathroom comprises of panelled bath with shower over, low level w.c. and sink, ladder towel rail.