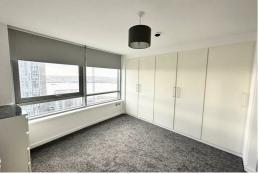

#### **Bedroom**

Double glazed windows, carpet, electric wall heater, fitted wardrobes, chest of drawers, bedside cabinets