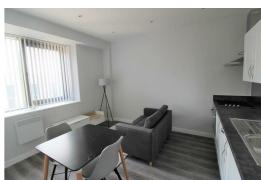

## Lounge/ Kitchen

Double glazed window, electric wall heaters, wooden flooring, kitchen comprises of a range of fitted base and wall units, integrated Electric Oven and Hob, under counter integrated fridge with icebox, Integrated Washing Machine, built in Storage Cupboard with hanging space