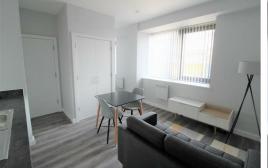

## Lounge/ Kitchen

Double glazed window, electric wall heaters, wooden flooring, kitchen comprises of a range of fitted base and wall units, integrated Electric Oven and Hob, under counter integrated fridge with icebox, Integrated Washing Machine, built in Storage Cupboard with hanging space

#### **Bedroom**

Open to lounge, double glazed window, electric heater