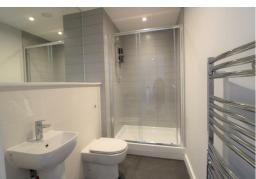

### **Bathroom**

Fully tiled, walk in electric shower, low level w.c. sink unit.