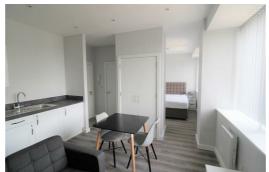

## Lounge/ Kitchen

Double glazed window, electric wall heaters, wooden flooring, kitchen comprises of a range of fitted base and wall units, integrated Electric Oven and Hob, under counter integrated fridge with icebox, Integrated Washing Machine, built in Storage Cupboard with hanging space

#### **Bedroom**

Open to lounge, double glazed window, electric heater