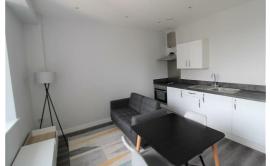

## Lounge/ Kitchen

Double glazed window, electric wall heaters, wooden flooring, kitchen comprises of a range of fitted base and wall units, integrated Electric Oven and Hob, under counter integrated fridge with icebox, Integrated Washing Machine, built in Storage Cupboard with hanging space