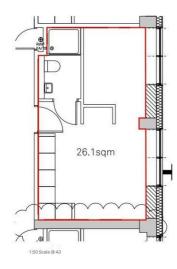

## Lounge/ Kitchen

Double glazed window, electric wall heaters, wooden flooring, kitchen comprises of a range of fitted base and wall units, integrated Electric Oven and Hob, under counter integrated fridge with icebox, Integrated Washing Machine, built in Storage Cupboard with hanging space

#### **Bedroom**

Open to lounge, double glazed window, electric heater

### **Bathroom**

Fully tiled, walk in electric shower, low level w.c. sink unit.