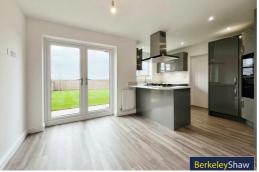

## Knutsford Pavilion Row, Altcar Lane, Liverpool, L37 6AU £399,750

READY NOW Showcasing a stand out appearance with an impressive layout, the Knutsford is the perfect home for a growing family. Built to a premium specification, this home includes an open plan kitchen/dining area with French doors leading out to a beautiful garden with open views of fields. Upstairs you'll find 3 good sized bedrooms with the master bedroom having a luxurious en-suite.

## Kitchen/Dining

16'9 x 13'4 (5.11m x 4.06m)