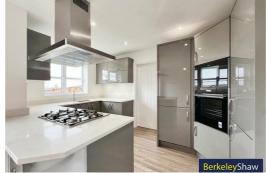

aving figures are based on the HBF Watt a Save Report published July 2023. For further information, visit the HBF Watt a Save Report. Figures quoted may not be representative of all Morris Homes. Savings quoted are based on a one year period and are dependent on an individual's energy usage and tariffs.







## **GROUND FLOOR**

## Lounge

15'7 x 10'10 (4.75m x 3.30m)

## Kitchen/Dining

16'9 x 13'4 (5.11m x 4.06m)

## **Utility Room**

7'11 x 7'8 (2.41m x 2.34m)

#### WC/Cloaks

7'8 x 3' (2.34m x 0.91m)

## Garage

19'8 x 9'10 (5.99m x 3.00m)

## **FIRST FLOOR**

#### Bedroom 1

14'7 x 13' (4.45m x 3.96m)

## **En-Suite**

9'9 x 5'9 (2.97m x 1.75m)

## Bedroom 2

14'1 x 8'3 (4.29m x 2.51m)

#### Bedroom 3

11'8 x 9' (3.56m x 2.74m)

## **Bathroom**

7'3 x 6'3 (2.21m x 1.91m)