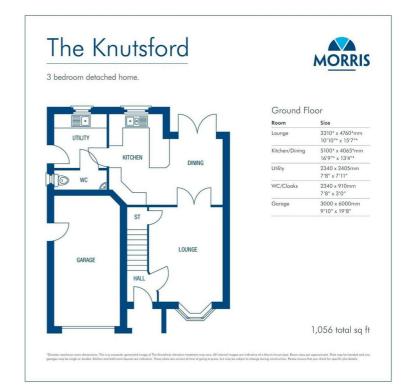

## **GROUND FLOOR**

## Lounge

15'7 x 10'10 (4.75m x 3.30m)

## Kitchen/Dining

16'9 x 13'4 (5.11m x 4.06m)

## **Utility Room**

7'11 x 7'8 (2.41m x 2.34m)

#### WC/Cloaks

7'8 x 3' (2.34m x 0.91m)

## Garage

19'8 x 9'10 (5.99m x 3.00m)