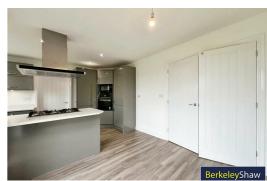

ing figures are based on the HBF Watt a Save Report published July 2023. For further information, visit the HBF Watt a Save Report. Figures quoted may not be representative of all Morris Homes. Savings quoted are based on a one year period and are dependent on an individual's energy usage and tariffs.







## **GROUND FLOOR**

## Lounge

15'7 x 10'10 (4.75m x 3.30m)

## Kitchen/Dining

16'9 x 13'4 (5.11m x 4.06m)

## **Utility Room**

7'11 x 7'8 (2.41m x 2.34m)

#### WC/Cloaks

7'8 x 3' (2.34m x 0.91m)

## Garage

19'8 x 9'10 (5.99m x 3.00m)

## **FIRST FLOOR**

#### Bedroom 1

14'7 x 13' (4.45m x 3.96m)

## **En-Suite**

9'9 x 5'9 (2.97m x 1.75m)

## Bedroom 2

14'1 x 8'3 (4.29m x 2.51m)

#### Bedroom 3

11'8 x 9' (3.56m x 2.74m)

## **Bathroom**

7'3 x 6'3 (2.21m x 1.91m)