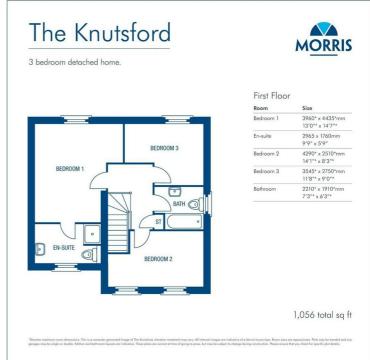

## **FIRST FLOOR**

#### Bedroom 1

14'7 x 13' (4.45m x 3.96m)

## **En-Suite**

9'9 x 5'9 (2.97m x 1.75m)

## Bedroom 2

14'1 x 8'3 (4.29m x 2.51m)

#### Bedroom 3

11'8 x 9' (3.56m x 2.74m)

## **Bathroom**

7'3 x 6'3 (2.21m x 1.91m)