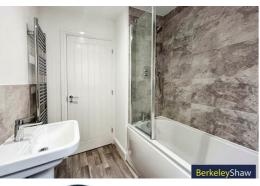

saving figures are based on the HBF Watt a Save Report published July 2023. For further information, visit the HBF Watt a Save Report. Figures quoted may not be representative of all Morris Homes. Savings quoted are based on a one year period and are dependent on an individual's energy usage and tariffs.







## **GROUND FLOOR**

## Lounge

15'7 x 10'10 (4.75m x 3.30m)

## Kitchen/Dining

16'9 x 13'4 (5.11m x 4.06m)

## **Utility Room**

7'11 x 7'8 (2.41m x 2.34m)

#### WC/Cloaks

7'8 x 3' (2.34m x 0.91m)

## Garage

19'8 x 9'10 (5.99m x 3.00m)

## **FIRST FLOOR**

#### Bedroom 1

14'7 x 13' (4.45m x 3.96m)

## **En-Suite**

9'9 x 5'9 (2.97m x 1.75m)

## Bedroom 2

14'1 x 8'3 (4.29m x 2.51m)

#### Bedroom 3

11'8 x 9' (3.56m x 2.74m)

## **Bathroom**

7'3 x 6'3 (2.21m x 1.91m)