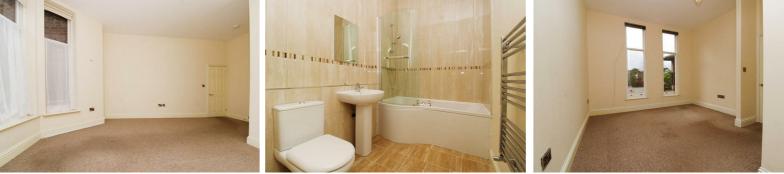

### Bedroom 1

Double glazed windows to bay & radiator.

## **En-suite bathroom**

WC, basin, tiled floor, towel radiator, tiled walls, bath with shower screen.

#### **Bedroom 2**

Double glazed windows & radiator.