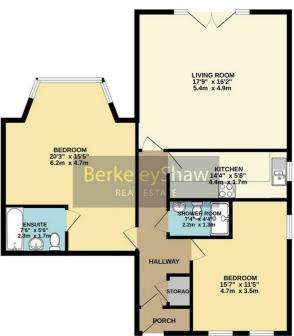

The maisonette has its own access from the front and rear of the building. The accommodation briefly comprises; porch area, spacious entrance hall, two double bedrooms, the master suite benefits from natural light via the generous bay and a three-piece bathroom. Completing the layout is a fitted kitchen with a range of integrated appliances, a generous living room with double doors out to a patio area and a three-piece shower room. Externally, the property benefits from a patio area, parking and communal gardens. Further benefits include gas central heating, double glazing and no onward chain.

#### Porch

# **Entrance hall**

Laminate floor & storage cupboard.

# **Kitchen**

Double glazed window, range of wall & base units, stainless steel sink & drainer, electric hob, electric oven, extractor fan, tiled splash back, integrated washing machine, dishwasher & fridge freezer.

# Living room

Wooden frame double glazed doors & windows, laminate floor & 2 x radiators.

### Bedroom 1

Double glazed windows to bay & radiator.

## **En-suite bathroom**

WC, basin, tiled floor, towel radiator, tiled walls, bath with shower screen.

#### **Bedroom 2**

Double glazed windows & radiator.

#### Shower room

WC, basin, tiled floor, tiled walls and shower unit with sliding door.

GROUND FLOOR

Berkeley Shaw Estate Agents Limited. Company No. 0784754

Berkeley Shaw Real Estate Limited. Company No. 05206927