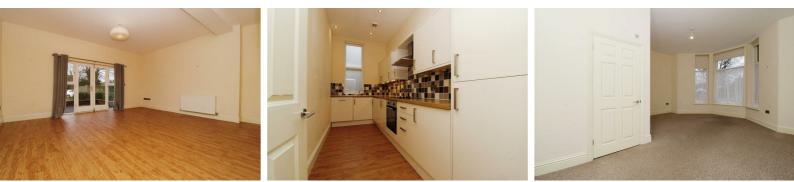

# **Entrance hall**

Laminate floor & storage cupboard.

# **Kitchen**

Double glazed window, range of wall & base units, stainless steel sink & drainer, electric hob, electric oven, extractor fan, tiled splash back, integrated washing machine, dishwasher & fridge freezer.

# Living room

Wooden frame double glazed doors & windows, laminate floor & 2 x radiators.