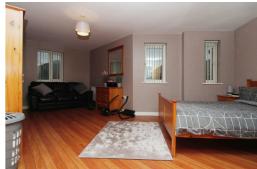

screen, tiled floor and towel radiator.

#### Kitchen diner/living area

Range of wall & base units, rolled edge work tops, cupboard housing combination boiler, gas burning hob, electric oven, integrated fridge freezer, double glazed windows, stainless steel sink with drainer, double doors out to the balcony.







Whits every attempt has been made to ensure the accuracy of the floorplan contained here, measurements of doors, windows, rooms and any other items are approximate and no responsibility is sizen for any error, omission or nin-statement. This plan is for flittatively purposes only and boald be used as such by any prospective purchaser. The services, systems and appliances shown have not been tested and no guarantee as to their operations of the properties of the properties