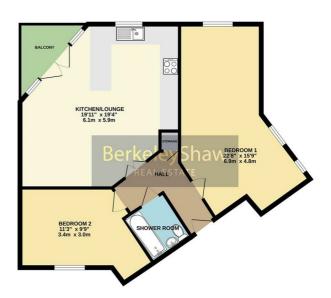

The development is well maintained and benefits from secure gated access, feature lake and communal gardens.

Situated on the second floor and accessed via the communal hallway with stair access, the accommodation briefly comprises; entrance hall with storage cupboard, two spacious double bedrooms, three-piece bathroom and open plan kitchen/living/dining area with a range of integrated appliances and providing access to the corner balcony. Further benefits to the apartment include gas central heating, double glazing, no onward chain.

Whits every attempt has been made to ensure the accuracy of the floorplan contained here, measurements of doors, windows, rooms and any other items are approximate and no responsibility is sizen for any error, omission or nin-statement. This plan is for flittatively purposes only and boald be used as such by any prospective purchaser. The services, systems and appliances shown have not been tested and no guarantee as to their operations of the properties of the properties