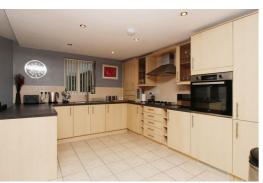

#### Kitchen diner/living area

Range of wall & base units, rolled edge work tops, cupboard housing combination boiler, gas burning hob, electric oven, integrated fridge freezer, double glazed windows, stainless steel sink with drainer, double doors out to the balcony.