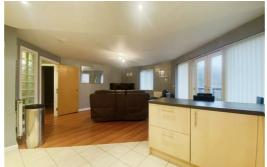

The development is well maintained and benefits from secure gated access, feature lake and communal gardens.

Situated on the second floor and accessed via the communal hallway with stair access, the accommodation briefly comprises; entrance hall with storage cupboard, two spacious double bedrooms, three-piece bathroom and open plan kitchen/living/dining area with a range of integrated appliances and providing access to the corner balcony. Further benefits to the apartment include gas central heating, double glazing, no onward chain.