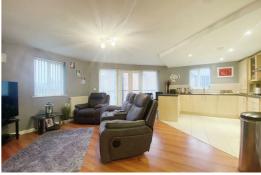

#### Kitchen diner/living area

Range of wall & base units, rolled edge work tops, cupboard housing combination boiler, gas burning hob, electric oven, integrated fridge freezer, double glazed windows, stainless steel sink with drainer, double doors out to the balcony.