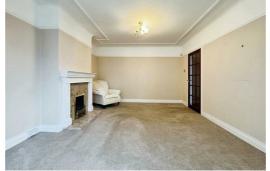

## Living room

Gas fire, radiator, picture rail, double glazed sliding door to conservatory & radiator.