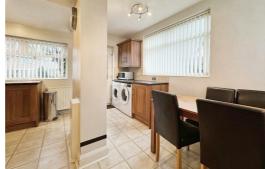

#### Kitchen diner

Range of wall & base units, 3 x double glazed windows, UPVC door to garden, stainless steel sink with drainer, gas burning hob, hotpoint oven, extractor hood, tiled splash back, integrated fridge freezer, wine fridge & 2 x radiators.