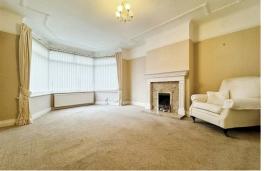

, the accommodation briefly comprises; porch, spacious entrance hall, generous bay fronted sitting room, rear dining room with access to the conservatory. Completing the ground floor layout is a spacious kitchen diner, boasting a range of integrated appliances, ample storage and a utility area. Ascending to the first floor, the landing gives access to three well-proportioned bedrooms and a spacious bathroom. Externally, the property benefits from a front garden with driveway parking, side access to the detached garage and a good-sized rear garden with patio area, laid to lawn, mature borders and decked sitting area.

Further benefits to the property include no onward chain, gas central heating and double glazing.

Get in touch straight away to arrange a viewing before this is snapped up!







#### **Porch**

#### **Entrance hall**

Radiator, stairs to upper floor, double glazed window & storage cupboard.

# Sitting room

Double glazed window to bay, radiator, picture rail & gas fire

## Living room

Gas fire, radiator, picture rail, double glazed sliding door to conservatory & radiator.

# Conservatory

Tiled floor, radiator, double glazed timber frame doors & windows.

#### Kitchen diner

Range of wall & base units, 3 x double glazed windows, UPVC door to garden, stainless steel sink with drainer, gas burning hob, hotpoint oven, extractor hood, tiled splash back, integrated fridge freezer, wine fridge & 2 x radiators.

## Landing

Double glazed window, loft access & storage cupboard.

# Bedroom 1

Double glazed windows to bay, radiator & picture rail.

# Bedroom 2

Doubl