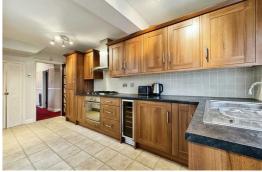

#### Kitchen diner

Range of wall & base units, 3 x double glazed windows, UPVC door to garden, stainless steel sink with drainer, gas burning hob, hotpoint oven, extractor hood, tiled splash back, integrated fridge freezer, wine fridge & 2 x radiators.