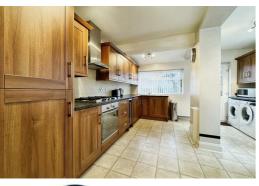

#### Kitchen diner

Range of wall & base units, 3 x double glazed windows, UPVC door to garden, stainless steel sink with drainer, gas burning hob, hotpoint oven, extractor hood, tiled splash back, integrated fridge freezer, wine fridge & 2 x radiators.