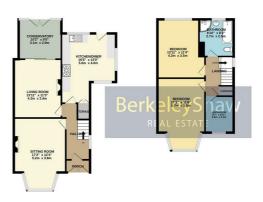

Set out across two floors, the accommodation briefly comprises; porch, spacious entrance hall, generous bay fronted sitting room, rear dining room with access to the conservatory. Completing the ground floor layout is a spacious kitchen diner, boasting a range of integrated appliances, ample storage and a utility area. Ascending to the first floor, the landing gives access to three well-proportioned bedrooms and a spacious bathroom. Externally, the property benefits from a front garden with driveway parking, side access to the detached garage and a good-sized rear garden with patio area, laid to lawn, mature borders and decked sitting area.

# **Externally**

Block paved driveway with parking for several vehicles. Detached garage & rear garden with laid to lawn, decked area & mature borders.

White every attempt has been made to ensure the accuracy of the floorplan contained here, resistements of doors, unshows, comes and any other densure are personnable and no expensionality in state in floor and expension or insi-statement. This plan is for illustrative purposes only and should be used as such by any prospective purchaser. The services, systems and applicances shown have not been reserted and no guarantee as to their operatibility or efficiency; can be given.