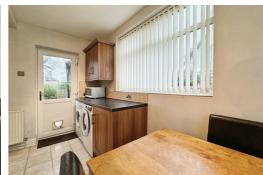

#### Kitchen diner

Range of wall & base units, 3 x double glazed windows, UPVC door to garden, stainless steel sink with drainer, gas burning hob, hotpoint oven, extractor hood, tiled splash back, integrated fridge freezer, wine fridge & 2 x radiators.