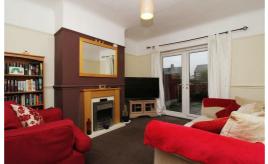

#### Living room

UPVC double glazed doors, radiators, electric fire & picture rail.