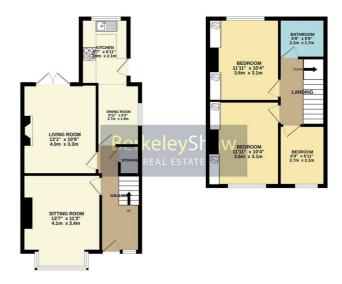

Set out across two floors, the accommodation briefly comprises; spacious entrance hall, bay fronted sitting room, which is currently utilised as a gym, rear sitting room with 'French' doors to the rear garden, dining area with open aspect through to the extended kitchen. Rising to the first floor, the landing provides access to three generously sized bedrooms and a three-piece fitted bathroom. Externally, the property benefits from a generous rear garden with patio area and laid to lawn. Further benefits to the property include gas central heating and double glazing.

#### **Entrance hall**

Picture rail, under stairs storage, radiator & stairs to upper floor.

## Sitting room

Double glazed windows to bay, picture rail & radiator.

#### Living room

UPVC double glazed doors, radiators, electric fire & picture rail.

## Dining area

Single glazed window & radiator.

#### **Kitchen**

Double glazed window, UPVC door to garden, range of wall & base units, gas burning hob, electric oven with grill, stainless steel sink with mixer tap, tiled splash back & extractor hood.

# Landing

Loft access.

# Bedroom 1

Fitted wardrobes, laminate floor, radiator & double glazed window.

#### Bedroom 2

Double glazed window, radiator & fitted wardrobes.

#### Bedroom 3

Double glazed window & radiator.

#### **Bathroom**

2 x double glazed windows, basin, WC and bath with electric shower.

## **Externally**

Gated front garden. Rear garden with patio area & laid to lawn.

GROUND FLOOR

1ST FLOOR

Whitst every attempt has been made to ensure the accuracy of the floorplan contained here, measurement of doors, windows, rooms and any other terms are approximate and no responsibility is taken for any error, omission or min-statement. This plan is for thustrative purposes only and should be used as such by any prospective purchaser. The services, systems and appliances shown have not been tested and no guarantee.