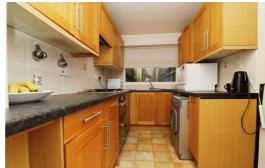

#### **Kitchen**

Double glazed window, UPVC door to garden, range of wall & base units, gas burning hob, electric oven with grill, stainless steel sink with mixer tap, tiled splash back & extractor hood.