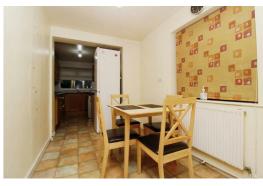

## Dining area

Single glazed window & radiator.

#### **Kitchen**

Double glazed window, UPVC door to garden, range of wall & base units, gas burning hob, electric oven with grill, stainless steel sink with mixer tap, tiled splash back & extractor hood.