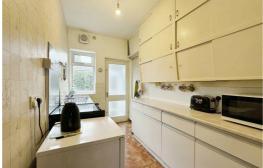

### Kitchen

Range of wall & base units, stainless steel sink & drainer, radiator & double glazed window.