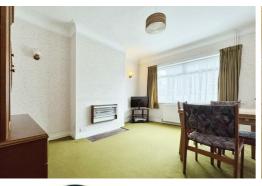

## Living room

Double glazed windows, radiator & storage in alcoves.

### Dining room

Radiator & double glazed window.