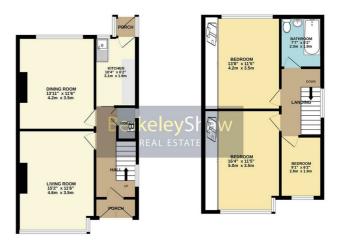

Set out across two floors, the accommodation briefly comprises; porch, entrance hall with under stairs storage, bay fronted living room, rear dining room & fitted kitchen with access to the rear porch. Ascending to the first floor, the bright landing gives access to three well-proportioned bedrooms and a three-piece bathroom. Externally, the property boasts driveway parking and a rear garden with laid to lawn, outbuilding and detached garage with access from Holden Terrace. Further benefits to the property include no onward chain, gas central heating & double glazing.

#### **Externally**

Block paved driveway. Rear garden with laid to lawn & borders. Detached garage with access from Holden Terrace.

Whilst very attempt has been made to ensure the accuracy of the flooplan contained here, resourcement, of doors, endows, retime and engine flower terms are approximate and no reprosinsibly in state in the say ency, onisisting or mis-statement. This plan is for flustration purposes only and should be used as such by any prospective purchaser. The services, systems and appliances shows have not been rested and no guarantee as to their operations or efficiency can be given.