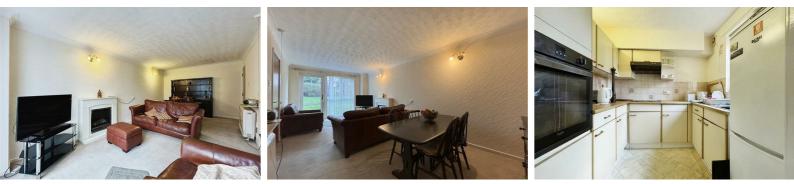

Situated on the ground floor with access via the communal hallway, the accommodation briefly comprises; entrance hall with storage cupboard, spacious living/dining area with door out to the communal gardens, fitted kitchen with a range of integrated appliances, two double bedrooms and a modern shower room. Further benefits to the apartment include no onward chain & double glazing.

#### Lounge

# 20'10" x 10'4" (6.37 x 3.17)

Double glazed window and door opening on to the communal garden. Night storage heater. Door to kitchen.

# **Kitchen**

#### 7'8" x 7'4" (2.35 x 2.24)

Fitted with a range of base and wall units with complimenting work surfaces incorporating sink unit. Built in oven, hob and extractor. Double glazed window to rear elevation.