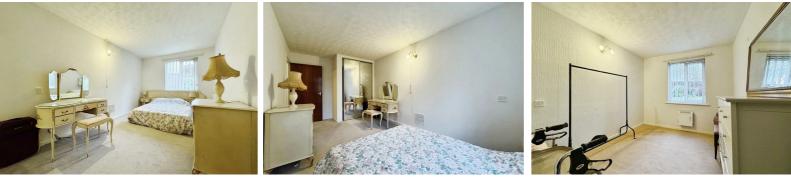

# Bedroom One

#### 17'1" x 8'7" (5.21 x 2.64)

Double glazed window to rear. Night storage heater. Built in wardrobe.

# Bedroom Two

#### 10'3" x 8'9" (3.14 x 2.69)

Double glazed window to rear. Night storage heater.