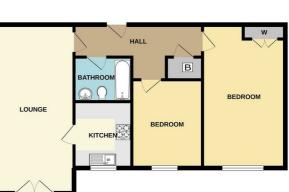

Situated on the ground floor with access via the communal hallway, the accommodation briefly comprises; entrance hall with storage cupboard, spacious living/dining area with door out to the communal gardens, fitted kitchen with a range of integrated appliances, two double bedrooms and a modern shower room. Further benefits to the apartment include no onward chain & double glazing.

# **Entrance hallway**

Doors off to lounge, bedrooms and bathroom. Night storage heater.

#### Lounge

# 20'10" x 10'4" (6.37 x 3.17)

Double glazed window and door opening on to the communal garden. Night storage heater. Door to kitchen.

# **Kitchen**

#### 7'8" x 7'4" (2.35 x 2.24)

Fitted with a range of base and wall units with complimenting work surfaces incorporating sink unit. Built in oven, hob and extractor. Double glazed window to rear elevation.

# Bedroom One

#### 17'1" x 8'7" (5.21 x 2.64)

Double glazed window to rear. Night storage heater. Built in wardrobe.

# Bedroom Two

#### 10'3" x 8'9" (3.14 x 2.69)

Double glazed window to rear. Night storage heater.

#### Bathroom

7'3" x 5'5" (2.23 x 1.67)

Shower unit with electric shower, WC & basin.