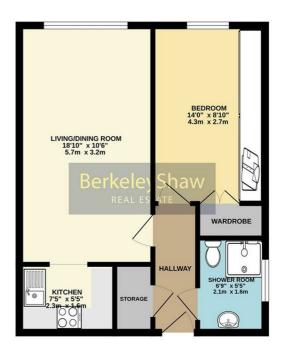

The apartment is suitable for cash buyers only.

Accessed via the communal hallway, the accommodation comprises; entrance hall with storage cupboard, three-piece shower room, spacious living room with an open aspect through to the fitted kitchen and providing access. Completing the layout is a spacious bedroom boasting ample storage. Further benefits to the apartment include, double glazing and no onward chain.

White very altering has been mode to ensure the accuracy of the totoppan contained net, ineasurements of doors, windows, nooms and any other tems are approximate and no responsibility is taken for any error, emission or mis-statement. This plan is for illustrative purposes only and should be used as such by any prospective purchases. The services, systems and applications shown have no been tested and no guarantee as to their operability or efficiency can be given. Made with Mercus C2024