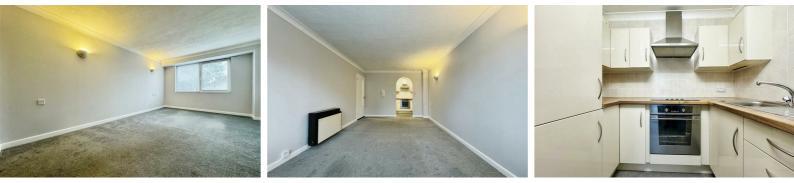

#### Living room

Double glazed window, storage heater, intercom & access to kitchen.

# **Kitchen**

Range of wall & base units, stainless steel sink with drainer, extractor hood, electric hob, electric oven, tiled splash back, integrated fridge & freezer.